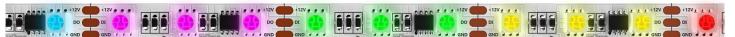

#### Features

- RGB, 3 in 1 full colour LED pixel tape.
- Available in 60 LED's per meter
- 3 LEDs grouped per pixel
- 60 DMX channels per metre
- Designed for use with ENTTEC Pixel Link System
- Up-to 12.84 Watt/Metre
- Up-to 250 Lumens/Metre
- WS2812B chips built into 5050 RGB LEDs
- Each pixel can achieve 16,777,216 full colour display and scan frequency not less than 400Hz
- 3M adhesive double side tape at the back
- Built-in data signal reshaping circuit
- 12V DC input supply voltage
- Flexible construction material
- Can be joined together
- Can be cut into a smaller length
- IP20 Indoor use only
- Maximum run length 12m

#### 60 Pixels/meter

• 50mm spacing between each cutting point.