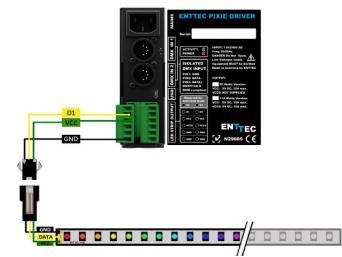

### **Connections with Pixie Driver**

It is important to turn off the mains to the devices before doing any led tape connections.

#### Note:

- The wire in the middle of a JST connector is always DATA regardless of color
- It is important to turn off the mains to the devices before doing any led tape connections.
- Some tapes have extra supply wires, these must also be connected (Red:12V & Black: GND)