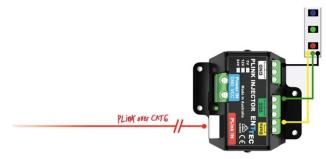

## **Connections with Plink Injector:**

#### Note:

- The wire in the middle of a JST connector is al-• ways DATA regardless of color
- It is important to turn off the mains to the de-• vices before doing any led tape connections.