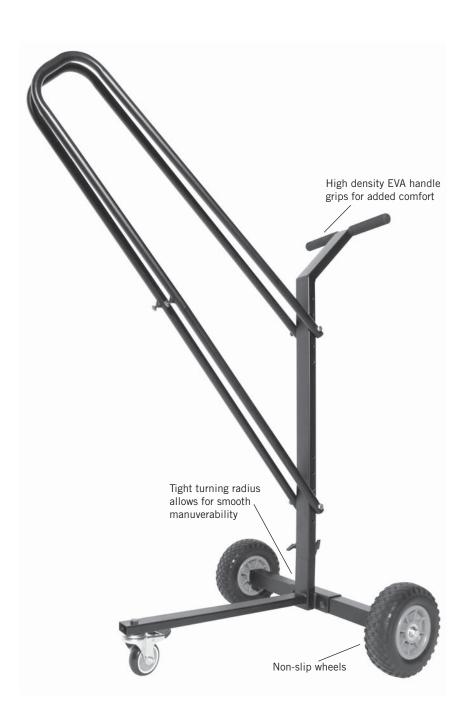

#### **Features and Benefits**

Mighty yet maneuverable, the On-Stage SCM5000 holds 8-10 stands, turns on a dime and boasts a small footprint of 24.5" to 21.75" for easy storage and transport. Complete with high density EVA handle grips, an all but zero turn radius and treaded, non-slip wheels for formula one performance, the SCM5000's black powder coat finish compliments performance spaces as effectively as its 80 lb. capacity moves the music.

### **Product Specifications**

Applications Holds 8-10 music stands

Base Spread 24.5"-21.75"
Weight Capacity 80 lbs.
Color Black