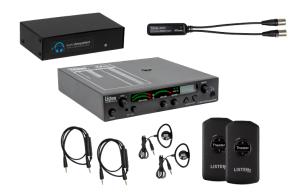

## Includes:

- One (1) MX5-1 AE 2 Channel (mono) Wi-Fi Server
- One (1) LW-100 AE Venue Awareness Kit
- One (1) LT-800-072-01 Stationary RF Transmitter (72 MHz)
- One (1) LA-304 Assistive Listening Notification Signage Kit
- One (1) LA-122 Universal Antenna Kit (72 MHz)
- One (1) LA-326 Universal Rack Mount Kit
- One (1) LPT-A107-B Dual RCA to Dual RCA Cable 6.6 FT. (2 M)
- Two (2) LR-4200-072 Intelligent DSP RF Receiver (72 MHz)
- Two (2) LA-401 Universal Ear Speaker
- Two (2) LA-430 Intelligent Ear Phone/Neck Loop Lanyard
- One (1) LA-423 4-Port USB Charger
- One (1) LA-466 Dante 2 Channel Output XLR Adapter