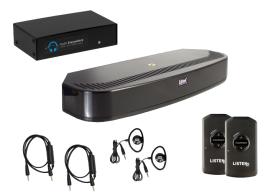

## Includes:

One (1) MX5-1 AE 2 Channel (mono) Wi-Fi Server

- One (1) LW-100 AE Venue Awareness Kit
- One (1) LT-84-01 ListenIR 2-Channel Transmitter/Radiator Combo
- One (1) LPT-A117 Remote Power Supply Kit (For LT-84)
- One (1) LPT-A107-B Dual RCA to Dual RCA Cable 6.6 FT. (2 M)
- Two (2) LR-4200-IR Intelligent DSP IR Receiver
- Two (2) LA-401 Universal Ear Speaker
- Two (2) LA-430 Intelligent Ear Phone/Neck Loop Lanyard
- One (1) LA-423 4-Port USB Charger