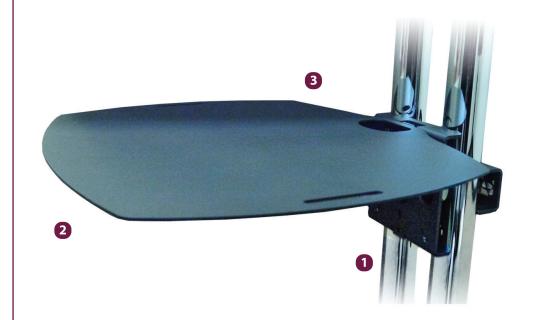

#### **Features**

1 Designed for compatibility with PSD-HDCA Dual Pole Adapter to install anywhere onto dual pole carts and stands, without the need to remove the display

2 Sturdy steel construction

3 Provides extra storage space for AV equipment

The PSD-SHLF is a shelf accessory designed to work with PSD-HDCA adapter so that it can easily install onto dual pole carts and stands. The shelf is designed out of sturdy steel construction, making it extremely durable and yet still very easy to install and adjust along any length of a dual pole cart or stand. When used with the PSD-HDCA, the PSD-SHLF can be mounted directly to the dual poles without the need to remove the display.

Designed to provide extra storage space for AV equipment

Mates with the PSD-HDCA to be mounted to dual pole carts and stands without the need to remove the display

Sturdy steel construction makes the shelf durable yet easy to install and adjust anywhere along the poles