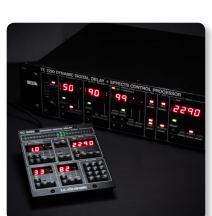

TC2290-DT is a groundbreaking, versatile delay solution that features a dedicated hardware interface with full DAW integration and powerful signature presets that will fuel your inspiration and add instant character to your tracks.

#### It's All In Your Hands

Now you can add the sound of this legendary delay processor to your DAW arsenal. TC2290-DT comes with a sleek and intuitive desktop control unit that lets you get your hands into the mix right out of the box.