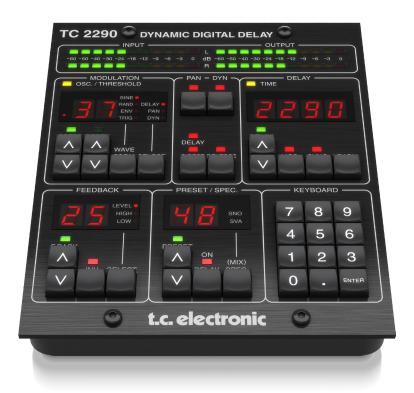

#### It's All In Your Hands

Now you can add the sound of this legendary delay processor to your DAW arsenal. TC2290-DT comes with a sleek and intuitive desktop control unit that lets you get your hands into the mix right out of the box.

### **Metering & More**

TC2290-DT provides high-resolution input and output meters for accurate signal monitoring directly on the hardware interface, plus all tone-defining parameters including delay time, feedback level, modulation, mix settings and much more.