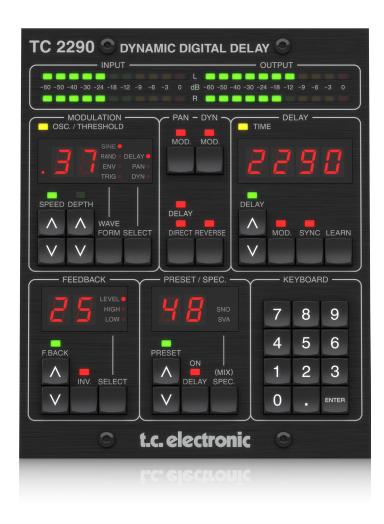

#### It's All In Your Hands

Now you can add the sound of this legendary delay processor to your DAW arsenal. TC2290-DT comes with a sleek and intuitive desktop control unit that lets you get your hands into the mix right out of the box.

### **Metering & More**

TC2290-DT provides high-resolution input and output meters for accurate signal monitoring directly on the hardware interface, plus all tone-defining parameters including delay time, feedback level, modulation, mix settings and much more.