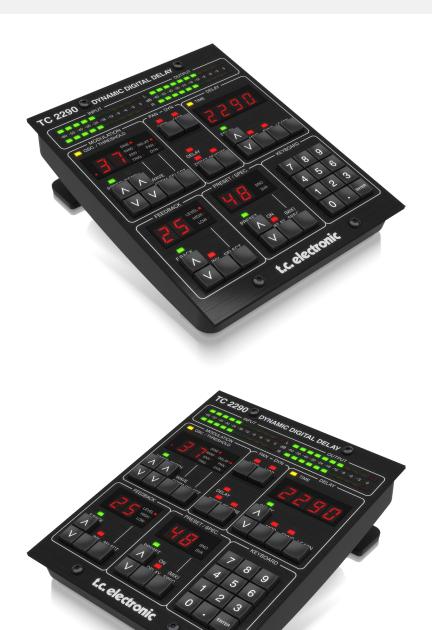

#### It's All In Your Hands

Now you can add the sound of this legendary delay processor to your DAW arsenal. TC2290-DT comes with a sleek and intuitive desktop control unit that lets you get your hands into the mix right out of the box.

### **Metering & More**

TC2290-DT provides high-resolution input and output meters for accurate signal monitoring directly on the hardware interface, plus all tone-defining parameters including delay time, feedback level, modulation, mix settings and much more.