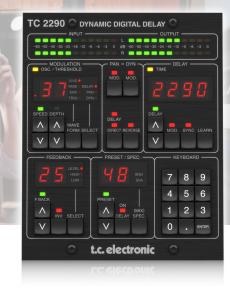

#### It's All In Your Hands

Now you can add the sound of this legendary delay processor to your DAW arsenal. TC2290-DT comes with a sleek and intuitive desktop control unit that lets you get your hands into the mix right out of the box.

### **Metering & More**

TC2290-DT provides high-resolution input and output meters for accurate signal monitoring directly on the hardware interface, plus all tone-defining parameters including delay time, feedback level, modulation, mix settings and much more.