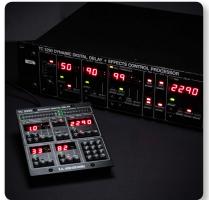

TC2290-DT is a groundbreaking, versatile delay solution that features a dedicated hardware interface with full DAW integration and powerful signature presets that will fuel your inspiration and add instant character to your tracks.

#### It's All In Your Hands

Now you can add the sound of this legendary delay processor to your DAW arsenal. TC2290-DT comes with a sleek and intuitive desktop control unit that lets you get your hands into the mix right out of the box.