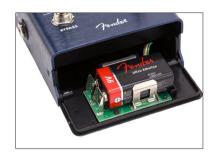

The 3-Band EQ lets you dial in your sound to taste, while the flexible Hi-Treble control shapes your high end. The second footswitch kicks in up to +12dB of snarling post-gain Boost.

Designed by our in-house team of experts, the Full Moon Distortion is an all-original circuit. We consulted with a plethora of players while designing this pedal, and the resulting stompbox is packed with stage-ready features. The chassis is crafted from lightweight, durable anodized aluminum, and the Amp Jewel LED gives your pedalboard the classic Fender look. The LED-backlit knobs show your control settings on a dark stage at a glance. We even made swapping batteries quicker and easier with our exclusive "patent applied for," magnetically latched 9V battery door.