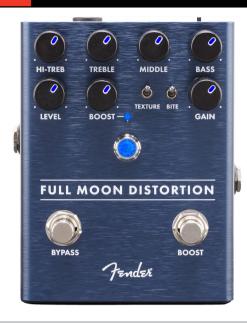

## **Full Moon Distortion Pedal**

Material: Anodized Aluminum

Power Requirements: 9-Volt Battery or DC Negative AC Adaptor

Power Consumption: 90mA

Input Impedance: 500k ohm

Output Impedance: 10k ohm

High-gain distortion effect pedal

Onboard 3-Band EQ with a Low-Pass Filter; Texture and Bite switches

Features:

Up to 12dB switchable Boost

LED-backlit knobs; Fender Amp Jewel LED

Magnetically latched hinged 9V battery door

Packed with brutal, high-gain tone and soundshaping options galore, the Full Moon Distortion pedal has everything you need to unleash sonic mayhem. Both symmetrical and asymmetrical clipping modes are lurking under the Texture switch while the Bite switch shifts the uppermidrange and harmonics to bring out your pick attack, letting you cut and chug through the mix with ease.

The 3-Band EQ lets you dial in your sound to taste, while the flexible Hi-Treble control shapes your high end. The second footswitch kicks in up to +12dB of snarling post-gain Boost.

Designed by our in-house team of experts, the Full Moon Distortion is an all-original circuit. We consulted with a plethora of players while designing this pedal, and the resulting stompbox is packed with stage-ready features. The chassis is crafted from lightweight, durable anodized aluminum, and the Amp Jewel LED gives your pedalboard the classic Fender look. The LED-backlit knobs show your control settings on a dark stage at a glance. We even made swapping batteries quicker and easier with our exclusive "patent applied for," magnetically latched 9V battery door.