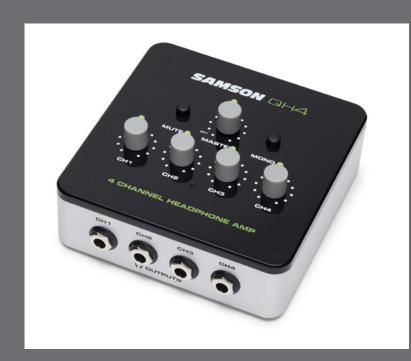

# **QH4** 4-Channel Headphone Amplifier

### **POSITIONING**

Samson's QH4 4-Channel Headphone Amplifier is a high power, great sounding solution for stereo desktop headphone distribution. The QH4 is ideal for any situation where up to four headphone channels are necessary. Simply connect an audio source to the amp and instantly have independent control over each headphone channel.

# ...And Out

Not only does the QH4 offer four headphone outputs with independent volume control over each channel, but it also features a Master volume control for making overall level adjustments. A stereo 1/8" Aux Out for daisy chaining multiple QH4s together, as well as a master Mute button for silencing all outputs, is also included.

# Mono Friendly

Mono audio signals can be connected to the QH4 via the amp's left 1/4" input jack. Inversely, the QH4's Mono button can be used to combine stereo channels before being outputted to your headphones to check for any phase issues, mono compatibility or when monitoring tracks that are split left and right.