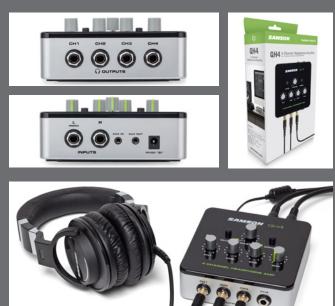

#### In Side..

The QH4 includes stereo 1/4" inputs to connect with your mixing console or studio interface. In addition, the amp provides a stereo 1/8" Aux In that's perfect for playing music via a smartphone or MP3 player.

# ...And Out

Not only does the QH4 offer four headphone outputs with independent volume control over each channel, but it also features a Master volume control for making overall level adjustments. A stereo 1/8" Aux Out for daisy chaining multiple QH4s together, as well as a master Mute button for silencing all outputs, is also included.

## **APPLICATIONS**

- Studio/recording
- Live monitoring
- Podcasting
- Radio
- MP3/computer output