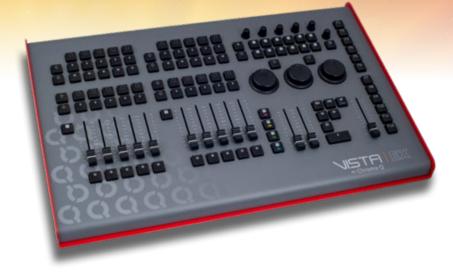

## Control Surface

Harnessing all of the features and advantages of the latest Vista 3 lighting and media control software, the Vista EX is a control surface that provides large amounts of physical control within a compact footprint, capable of delivering small to large scale shows.

Featuring 12 customisable playback faders and 60 assignable buttons, Vista EX ensures that you have enough hands-on control for even the most demanding of shows, whilst providing the flexibility to adapt to any genre of production or event. Vista EX also features 4 function keys, which, when combined with the 60 playback buttons offers up to an incredible 300, user definable, actions per page, providing unrivalled control from a unit that is so small.

At only 535mm / 21" wide the Vista EX is perfectly suited to even the most space conscious control positions. The lightweight yet robust construction makes the EX a perfect touring solution, even qualifying for aeroplane hand luggage.

Dedicated master cuelist buttons and faders provide precise show control, whilst a supplementary 12 user definable keys guarantee accurate operation for repetitive tasks.

The EX provides 8 encoders, capable of controlling fixture attributes in addition to group levels and FX masters, further freeing up console real estate whilst still providing precise control over the individual elements.

## **Features**

- Qualifies as "carry-on" luggage
- 12 playback faders
- 60 assignable buttons
- 8 encoders
- Dedicated master cuelist playback controls
- Grand Master intensity fader
- 12 user keys
- 4 function keys
- Unlimited pages
- 2 physical DMX outputs