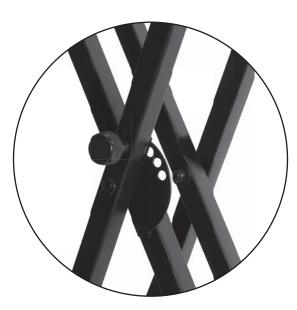

## **Bolted construction allows** for easy assembly and compact travel. Bullet nose disk clutch moves between five positions for quick and easy adjustment

Rubber feet provide stability to protect your keyboard

## FEATURES AND BENEFITS

This double-X workhorse ensures stability and holds more weight with sturdy 1" tubing. This bolted stand also features the tried-and-true 5-position disk clutch with a bullet-nose pull knob.