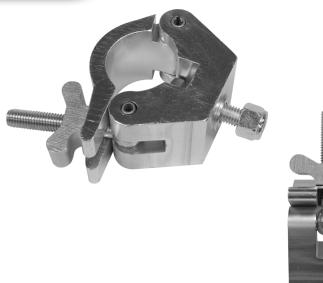

## CTC-50HC

The CTC-50HC is a load rated full-size half-coupler made from heavy duty aluminum with a load rating of 750 kg (1,650 lbs). Built with reliability, safety, and durability in mind, the CTC-50HC can handle heavier loads and is made for hanging fixtures and pipe structures from 2-inch pipes, including the CT290 series TRUSST® and other major brands in the market.

## **FEATURES**

- Half-coupler clamp made of heavy duty extruded aluminum
- Built with versatility, safety and durability in mind
- 360-degree wrap around style won't scratch or damage truss
- Fits the CT290 series and other major brands of truss
- Heavy duty captive T-handle for easy installation
- Ideal for hanging light fixtures from truss and pipe systems

## **SPECIFICATIONS**

• Threaded Bolt: M12

Load capacity: 1,650 lb (750 kg)Fits: 2 inch (50 mm) truss

Weight: 1.4 lb (0.6 kg)
Dimensions: 5.75 x 1.9 x 4.5 in

(146 x 50 x 114 mm)

• Color: Natural aluminum, clear anodized