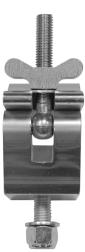

## CTC-50HC

The CTC-50HC is a load rated full-size half-coupler made from heavy duty aluminum with a load rating of 750 kg (1,650 lbs). Built with reliability, safety, and durability in mind, the CTC-50HC can handle heavier loads and is made for hanging fixtures and pipe structures from 2-inch pipes, including the CT290 series TRUSST® and other major brands in the market.

## **FEATURES**

- Half-coupler clamp made of heavy duty extruded aluminum
- Built with versatility, safety and durability in mind
- 360-degree wrap around style won't scratch or damage truss
- Fits the CT290 series and other major brands of truss
- Heavy duty captive T-handle for easy installation
- Ideal for hanging light fixtures from truss and pipe systems

## **SPECIFICATIONS**

• Threaded Bolt: M12

Load capacity: 1,650 lb (750 kg)Fits: 2 inch (50 mm) truss

Weight: 1.4 lb (0.6 kg)
Dimensions: 5.75 x 1.9 x 4.5 in

(146 x 50 x 114 mm)

• Color: Natural aluminum, clear anodized