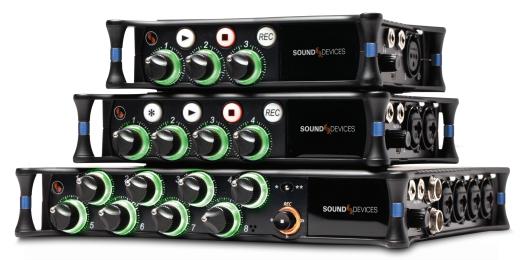

#### MixPre-10M

- 8 inputs / 12 tracks
- 12 in/4 out USB audio interface

#### MixPre-6M

- 6 inputs / 12 tracks
- 8 in/4 out USB audio interface

#### MixPre-3M

- 3 inputs / 12 tracks
- 5 in/2 out USB audio interface

### **MixPre M-Series**