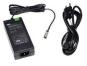

MX-PSU

Wall power supply unit with USB-C (MixPre-3M & -6M only)

XL-WPH3

Universal, 45 W in-line AC-to-DC power supply Hirose 4-pin DC plug (MixPre-10M only)

PIX-Base

Adjustable mounting base for the MixPre M-Series