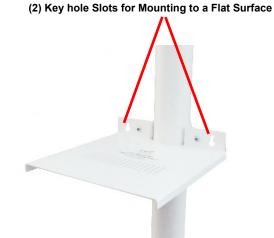

#### THE DUAL MOUNTING POLE/WALL MOUNT PLATFORM SHELF

There are two different way the product can be used:. Pole Mount or Surface Mount <u>Parts Supplied</u> 1 Pole Bracket 2 8.32 X 3/8" Philips screws **CUSTOMER SUPPLIED PARTS** Mounting Screw for Surface Mounting 1 ½ dia Pole

1 <sup>1</sup>/<sub>2</sub>"dia Pole Mount Bracket

- 1. Place the Shelf in your desired mounting location.
- 2. Align Pole Mount Bracket with the Shelf
- 3. Attach using the two 8.32 x 3/8" Screws provided