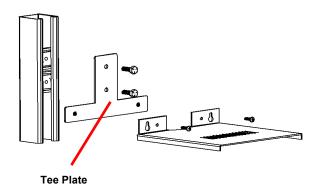

## Parts Supplied

- (1) Tee Plate
- (2) 1/4.20 Unistrut Nuts
- (2) 1/4.20 x 1" Long Hex Bolts
  (2) 8.32 X 3/8" Philips Screws
- (2) 0.32 × 3/6 Fillips Sciews

#### CUSTOMER SUPPLIED PARTS Unistrut Channel

Nigel B Design, Inc, California, USA. Tel: (818) 487-9323 FAX: (818) 766-9805 WEB SITE: www.nigelbdesign.com E-MAIL: techsupport@nigelbdesign.com