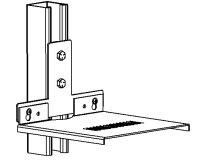

### DUAL UNISTRUT/WALL MOUNT PLATFORM SHELF

## Parts Supplied

- (1) Tee Plate
- (2) 1/4.20 Unistrut Nuts
- (2) 1/4.20 x 1" Long Hex Bolts
  (2) 8.32 X 3/8" Philips Screws
- (2) 0.32 × 3/6 Fillips Sciews

#### CUSTOMER SUPPLIED PARTS Unistrut Channel

Nigel B Design, Inc, California, USA. Tel: (818) 487-9323 FAX: (818) 766-9805 WEB SITE: www.nigelbdesign.com E-MAIL: techsupport@nigelbdesign.com