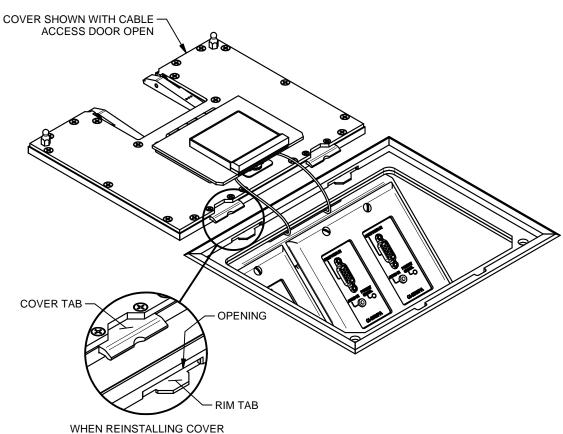

3. INSTALL COVER WITH SUPPLIED O-RINGS AND FLAT HEAD SCREWS. INSTALL FINISHED FLOORING MATERIAL.

43051 LIT1479

4. REMOVE COVER BY LIFTING AND PULLING HANDLE UPWARD AS SHOWN (CABLE ACCESS DOOR WILL FALL INWARD IF NOT ALREADY OPEN). COVER CAN NOW BE PLACED FLAT ON FLOOR. CONNECT CABLES AS REQUIRED. PRIOR TO REINSTALLING COVER, SWING CABLE ACCESS DOOR ONTO VELCRO ON UNDERSIDE OF COVER. REVERSE COVER REMOVAL STEPS TO REINSTALL COVER AND PUSH FIRMLY ON CORNERS TO SNAP COVER SECURELY IN PLACE.

BE SURE TO INSERT COVER TABS INTO OPENING ABOVE RIM TABS