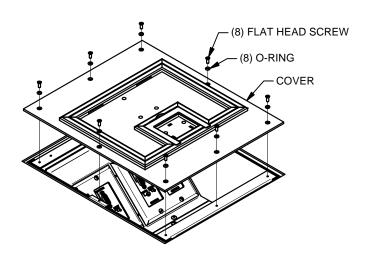

3. INSTALL COVER WITH SUPPLIED O-RINGS AND FLAT HEAD SCREWS. INSTALL FINISHED FLOORING MATERIAL.

43051 LIT1479

4. REMOVE COVER BY LIFTING AND PULLING HANDLE UPWARD AS SHOWN (CABLE ACCESS DOOR WILL FALL INWARD IF NOT ALREADY OPEN). COVER CAN NOW BE PLACED FLAT ON FLOOR. CONNECT CABLES AS REQUIRED. PRIOR TO REINSTALLING COVER, SWING CABLE ACCESS DOOR ONTO VELCRO ON UNDERSIDE OF COVER. REVERSE COVER REMOVAL STEPS TO REINSTALL COVER AND PUSH FIRMLY ON CORNERS TO SNAP COVER SECURELY IN PLACE.