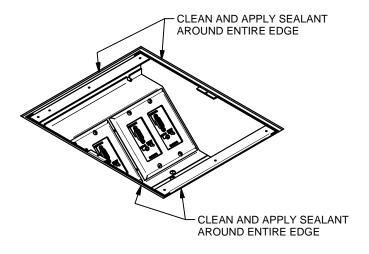

244 Bergen Boulevard, Woodland Park, NJ 07424, Phone: 973.785.4347 - Fax: 973.785.4207

1. REMOVE AND DISCARD TEMPORARY COVER AND SCREWS.

2. INSTALL CABLE INTERFACES AND CONNECTOR PLATES IF PREVIOUSLY NOT INSTALLED. CLEAN AREA IN AND AROUND ENTIRE TOP EDGE OF BOX AND APPLY 1/4" CONTINUOUS BEAD OF RTV SILICONE SEALANT.