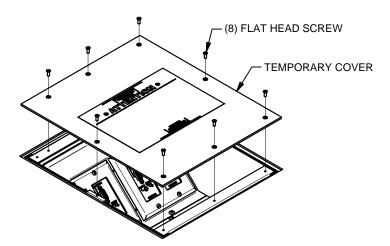

244 Bergen Boulevard, Woodland Park, NJ 07424, Phone: 973.785.4347 - Fax: 973.785.4207

1. REMOVE AND DISCARD TEMPORARY COVER AND SCREWS.

2. INSTALL CABLE INTERFACES AND CONNECTOR PLATES IF PREVIOUSLY NOT INSTALLED. CLEAN AREA IN AND AROUND ENTIRE TOP EDGE OF BOX AND APPLY 1/4" CONTINUOUS BEAD OF RTV SILICONE SEALANT.