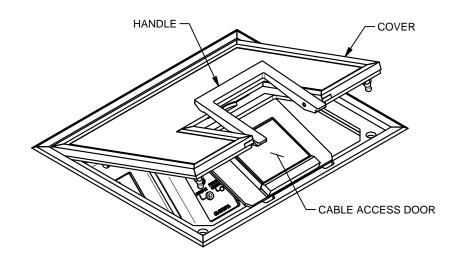

3. INSTALL COVER WITH SUPPLIED O-RINGS AND FLAT HEAD SCREWS. INSTALL FINISHED FLOORING MATERIAL.

43051 LIT1479

4. REMOVE COVER BY LIFTING AND PULLING HANDLE UPWARD AS SHOWN (CABLE ACCESS DOOR WILL FALL INWARD IF NOT ALREADY OPEN). COVER CAN NOW BE PLACED FLAT ON FLOOR. CONNECT CABLES AS REQUIRED. PRIOR TO REINSTALLING COVER, SWING CABLE ACCESS DOOR ONTO VELCRO ON UNDERSIDE OF COVER. REVERSE COVER REMOVAL STEPS TO REINSTALL COVER AND PUSH FIRMLY ON CORNERS TO SNAP COVER SECURELY IN PLACE.

BE SURE TO INSERT COVER TABS INTO OPENING ABOVE RIM TABS