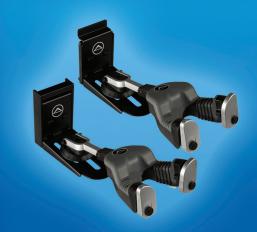

# Genesis<sup>®</sup> Series GS-10 Pro

The GS-10 Pro from Ultimate Support is the perfect guitar hanger for the office, dorm, studio, music store, or anywhere else you want to display your guitars. Meant for all body styles, the GS-10 Pro is depth adjustable. The neck is fully angle adjustable in a 180 degree pattern, so you can set your guitar(s) exactly how you want them. And, whether you're mounting to drywall or slatwall (3-inch and 4-inch), the GS-10 Pro has you covered. The package includes adapter plates for both!

#### GS-10 Pro Specs

- Part Name: GS-10 Pro
- Part Number: 17601
   Wall to Handstock Do
- Wall-to-Headstock Depth: 7.75"-10.5"
  Adjustable Angle: Sweepable 180 Degrees
- Weight: 1 lbs.

• weight: I lbs.