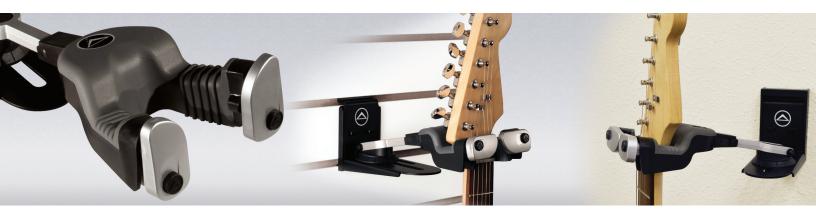

# Self-Closing Stand

Place your guitar into the cradle of the wall mount and watch the self-closing security gate engage your guitar, safely securing it.

# Slatwall Mounting

Hardware and adapter included to safely and securely mount to both 3" and 4" slatwall!

### Wall Mounting

Hardware and adapter included to safely and securely mount to drywall and other wall surfaces!