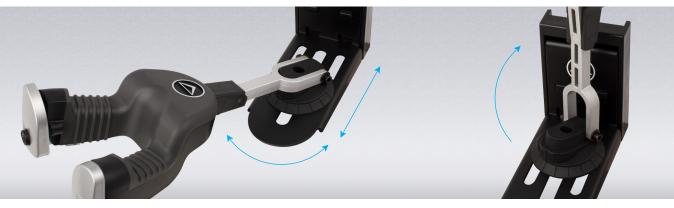

# Adjustable Mount

The guitar mount's neck is depthadjustable and angle-adjustable!

Folds Up

Guitar mount folds up against the wall when not in use for convenience.