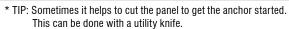

## **USER GUIDE**

**NOTE:** Snap-On Anchors should only be used with 2" ProPanels. DO NOT USE with 1" ProPanels.

Screw the Snap-On Anchors into the back of the panel using the Snap-On Hex Driver tool.\*