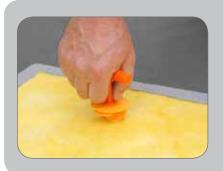

## **USER GUIDE**

**NOTE:** Snap-On Anchors should only be used with 2" ProPanels. DO NOT USE with 1" ProPanels.

Screw the Snap-On Anchors into the back of the panel using the Snap-On Hex Driver tool.\*