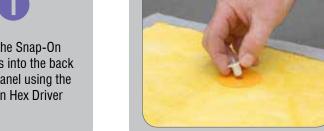

## **USER GUIDE**

**NOTE:** Snap-On Anchors should only be used with 2" ProPanels. DO NOT USE with 1" ProPanels.

Screw the Snap-On Anchors into the back of the panel using the Snap-On Hex Driver tool.\*