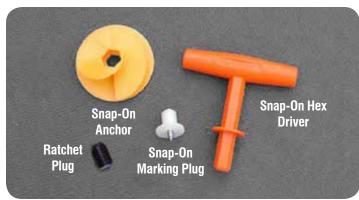

## **Snap-On Anchor**

## **USER GUIDE**

**NOTE:** Snap-On Anchors should only be used with 2" ProPanels. DO NOT USE with 1" ProPanels.

Screw the Snap-On Anchors into the back of the panel using the Snap-On Hex Driver tool.\*

Insert marking plugs into the Snap-On anchors.

Push panel against wall to mark anchor locations.

Screw ratchet plugs to wall at marked locations. (\*\*Number of screws varies with panel size.)

Firmly push panel onto ratchet plugs to complete installation. \*\* Recommended quantity of Snap-On Anchors and screws to panels