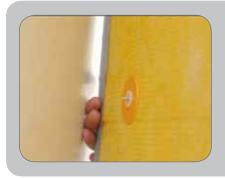

## **USER GUIDE**

**NOTE:** Snap-On Anchors should only be used with 2" ProPanels. DO NOT USE with 1" ProPanels.

Screw the Snap-On Anchors into the back of the panel using the Snap-On Hex Driver tool.\*