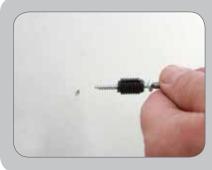

Insert marking plugs into the Snap-On anchors.

Push panel against wall to mark anchor locations.

Screw ratchet plugs to wall at marked locations. (\*\*Number of screws varies with panel size.)

Firmly push panel onto ratchet plugs to complete installation. \*\* Recommended quantity of Snap-On Anchors and screws to panels