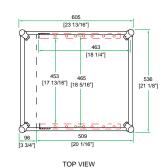

## RRM16UW

Good construction doesn't go out of style. That's our MO and that's why we create cases that are done right. Designed with a 10U slanted top rack for convenient mixer/CD controller placement and a 16U vertical rack for amp. or effect units, the RRM16U is built right. The RRM16U features an 18" mountable rack depth and 2 heavyduty removable covers. To make a good thing even better we added an unique removable, rear hinged door for easy access to your gear. We even included a heavyduty 3 ½" caster kit for easy mobility. At last, connections without a hassle.

Shipping Dimensions ( inch): 22.4 x 25 x 41.7 Shipping Weight ( lbs): 102.3 lbs Product Dimensions (inch): 21.5 x 23.8 x 39.8 Product Weight (lbs): 90.6 lbs Shipping Dimensions ( cm): 57 x 63.5 x 106 Shipping Weight ( kg): 46.5 kg Product Dimensions (cm): 54.5 x 60.5 x 101 Product Weight (kg): 41.2 kg