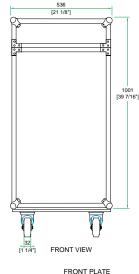

## RRM16UW

Good construction doesn't go out of style. That's our MO and that's why we create cases that are done right. Designed with a 10U slanted top rack for convenient mixer/CD controller placement and a 16U vertical rack for amp. or effect units, the RRM16U is built right. The RRM16U features an 18" mountable rack depth and 2 heavyduty removable covers. To make a good thing even better we added an unique removable, rear hinged door for easy access to your gear. We even included a heavyduty 3 ½" caster kit for easy mobility. At last, connections without a hassle.

## 10U Slant Mixer/16U Vertical Rack Case with Caster Kit

BACK VIEW

Need optional Road Ready Accessories to help outfit your Slant Rack? Check out our Road Ready Caster Kit (RRWAD), Rolling Base with Storage Drawer (RR6WD) and Road Ready Side Wings (RRMW)