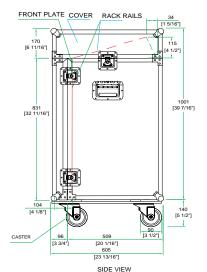

## RRM16UW

Good construction doesn't go out of style. That's our MO and that's why we create cases that are done right. Designed with a 10U slanted top rack for convenient mixer/CD controller placement and a 16U vertical rack for amp. or effect units, the RRM16U is built right. The RRM16U features an 18" mountable rack depth and 2 heavyduty removable covers. To make a good thing even better we added an unique removable, rear hinged door for easy access to your gear. We even included a heavyduty 3 ½" caster kit for easy mobility. At last, connections without a hassle.

## 10U Slant Mixer/16U Vertical Rack Case with Caster Kit

BACK VIEW

Need optional Road Ready Accessories to help outfit your Slant Rack? Check out our Road Ready Caster Kit (RRWAD), Rolling Base with Storage Drawer (RR6WD) and Road Ready Side Wings (RRMW)