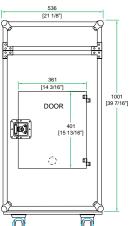

## RRM16UW

Good construction doesn't go out of style. That's our MO and that's why we create cases that are done right. Designed with a 10U slanted top rack for convenient mixer/CD controller placement and a 16U vertical rack for amp. or effect units, the RRM16U is built right. The RRM16U features an 18" mountable rack depth and 2 heavyduty removable covers. To make a good thing even better we added an unique removable, rear hinged door for easy access to your gear. We even included a heavyduty 3 ½" caster kit for easy mobility. At last, connections without a hassle.

## 10U Slant Mixer/16U Vertical Rack Case with Caster Kit

BACK VIEW

Need optional Road Ready Accessories to help outfit your Slant Rack? Check out our Road Ready Caster Kit (RRWAD), Rolling Base with Storage Drawer (RR6WD) and Road Ready Side Wings (RRMW)