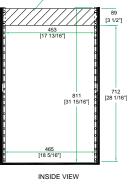

## RRM16UW

Good construction doesn't go out of style. That's our MO and that's why we create cases that are done right. Designed with a 10U slanted top rack for convenient mixer/CD controller placement and a 16U vertical rack for amp. or effect units, the RRM16U is built right. The RRM16U features an 18" mountable rack depth and 2 heavyduty removable covers. To make a good thing even better we added an unique removable, rear hinged door for easy access to your gear. We even included a heavyduty 3 ½" caster kit for easy mobility. At last, connections without a hassle.

Shipping Dimensions ( inch): 22.4 x 25 x 41.7 Shipping Weight ( lbs): 102.3 lbs Product Dimensions (inch): 21.5 x 23.8 x 39.8 Product Weight (lbs): 90.6 lbs Shipping Dimensions ( cm): 57 x 63.5 x 106 Shipping Weight ( kg): 46.5 kg Product Dimensions (cm): 54.5 x 60.5 x 101 Product Weight (kg): 41.2 kg