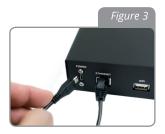

## MX5-1 INITIAL INSTALLATION AND SETUP

 Connect the AE server to the local area network (LAN) via the ethernet port on the back of the server. The LAN should have at least one wireless access point (WAP) and a router, wireless router or a DHCP server. An ethernet cable has not been provided to make this connection.