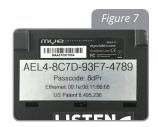

The AE server S/N is found on the bottom of the server and starts with "AEL4-...". See figure 7

- An e-mail message will be sent with the login credentials to http://services.audioeverywhere.com and a request to change the password. *See figure 8*
- **3.** Type in services.audioeverywhere.com into your web browser and hit enter. The login screen will be shown. *See figure 9*
- Type in your login credentials (e-mail and password) and click on "Sign in". The Cloud Service main dashboard landing page will be shown. See figure 10