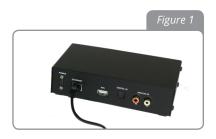

## MX5-1 INITIAL INSTALLATION AND SETUP

 Connect the AE server to the local area network (LAN) via the ethernet port on the back of the server. The LAN should have at least one wireless access point (WAP) and a router, wireless router or a DHCP server. An ethernet cable has not been provided to make this connection.

 Connect the audio sources to the AE server. This requires a RCA connection to the server. One six-foot cable has been provided for each channel. Custom cables with RCA jacks may be used as well.

Connect the power cable to the AE server. Use only the 5V DC power supply provided with the server. Use of other power supplies may cause damage to the server.