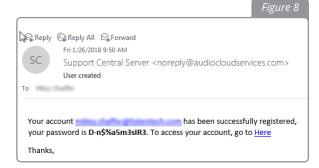

The AE server S/N is found on the bottom of the server and starts with "AEL4-...". See figure 7

- An e-mail message will be sent with the login credentials to http://services.audioeverywhere.com and a request to change the password. *See figure 8*
- **3.** Type in services.audioeverywhere.com into your web browser and hit enter. The login screen will be shown. *See figure 9*
- Type in your login credentials (e-mail and password) and click on "Sign in". The Cloud Service main dashboard landing page will be shown. See figure 10