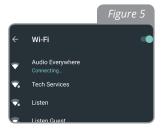

 Download the Audio Everywhere app from the App Store or Google Play.

Connect the smart phone or tablet to the Wi-Fi network. Make sure that the AE server and smart device are connected to the same Wi-Fi network.

Launch the Audio Everywhere app from the smart phone or tablet. The app will auto connect and the screen in figure 6 will be showing.

Select the audio source/channel to stream. The audio should now be heard through the smart device speakers or attached headphones.