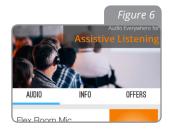

Launch the Audio Everywhere app from the smart phone or tablet. The app will auto connect and the screen in figure 6 will be showing.

Select the audio source/channel to stream. The audio should now be heard through the smart device speakers or attached headphones.