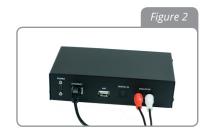

## MX5-1 INITIAL INSTALLATION AND SETUP

 Connect the AE server to the local area network (LAN) via the ethernet port on the back of the server. The LAN should have at least one wireless access point (WAP) and a router, wireless router or a DHCP server. An ethernet cable has not been provided to make this connection.

 Connect the audio sources to the AE server. This requires a RCA connection to the server. One six-foot cable has been provided for each channel. Custom cables with RCA jacks may be used as well.

Connect the power cable to the AE server. Use only the 5V DC power supply provided with the server. Use of other power supplies may cause damage to the server.