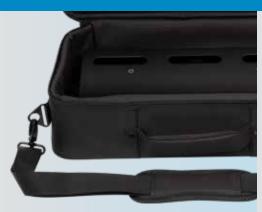

## JS-PB200 item# 17986

The JamStands JS-PB200 Pedalboard from Ultimate Support offers a full-featured, lightweight pedalboard solution at a price point that won't cut into that precious pedal budget. Players just getting started in their sonic explorations and seasoned players with smaller floor rigs will love the lightweight simple construction combined with efficient functionality. The built in power supply clamp gives you a pedalboard that can grow with you, while the simple ports make it easy to keep things looking clean. Finally, the included soft case gives you the perfect storage solution, whether you are racing to a local show after work, or flying in for a festival. Wherever you're headed, the JS-PB200 is ready to go there with you.