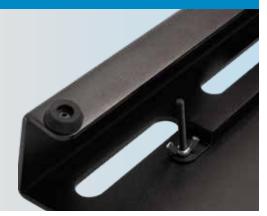

## JS-PB200 item# 17986

The JamStands JS-PB200 Pedalboard from Ultimate Support offers a full-featured, lightweight pedalboard solution at a price point that won't cut into that precious pedal budget. Players just getting started in their sonic explorations and seasoned players with smaller floor rigs will love the lightweight simple construction combined with efficient functionality. The built in power supply clamp gives you a pedalboard that can grow with you, while the simple ports make it easy to keep things looking clean. Finally, the included soft case gives you the perfect storage solution, whether you are racing to a local show after work, or flying in for a festival. Wherever you're headed, the JS-PB200 is ready to go there with you.