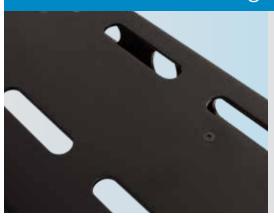

## Specs

Part Number: 17986Pedal Surface Depth: 8.5"

Front Height: 1.5"Rear Height: 3.25"Width: 15.75"

• Cable Port Width: .75"

• Pedal Surface Area: 149.62 sq. in.

• Weight: 3.6lbs.