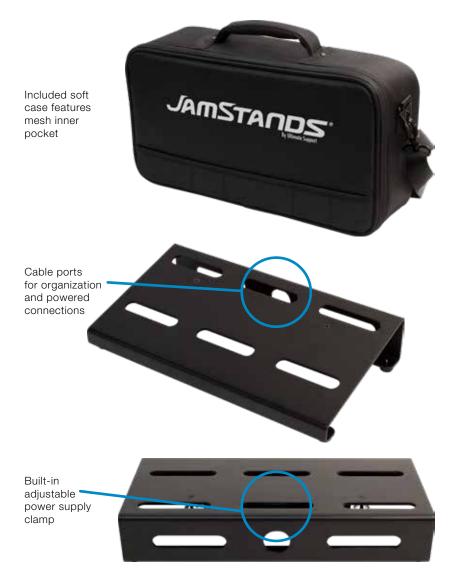

## JS-PB200 item# 17986

The JamStands JS-PB200 Pedalboard from Ultimate Support offers a full-featured, lightweight pedalboard solution at a price point that won't cut into that precious pedal budget. Players just getting started in their sonic explorations and seasoned players with smaller floor rigs will love the lightweight simple construction combined with efficient functionality. The built in power supply clamp gives you a pedalboard that can grow with you, while the simple ports make it easy to keep things looking clean. Finally, the included soft case gives you the perfect storage solution, whether you are racing to a local show after work, or flying in for a festival. Wherever you're headed, the JS-PB200 is ready to go there with you.

## Specs

Part Number: 17986Pedal Surface Depth: 8.5"

Front Height: 1.5"Rear Height: 3.25"Width: 15.75"

• Cable Port Width: .75"

• Pedal Surface Area: 149.62 sq. in.

• Weight: 3.6lbs.