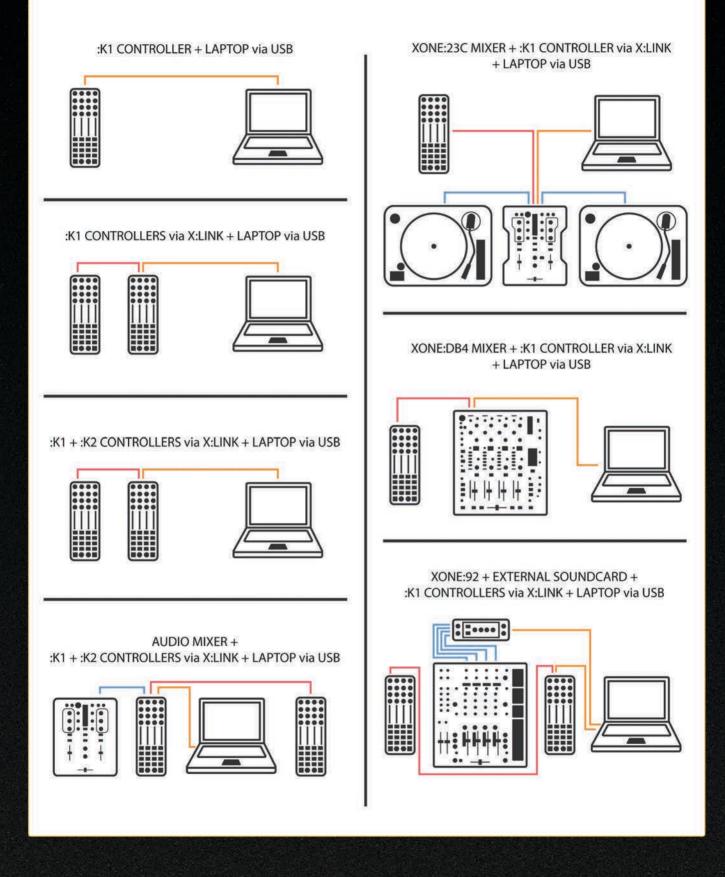

Xone:K1 is powered over USB, so there's no need for a separate power cable, and it can be daisy-chained with other :K1s and Xone:K2s over X:LINK, cutting out the need for a separate USB hub.The Allen & Heath X:LINK protocol also lets you expand your setup by connecting directly to Xone:23C, :DB2 and :DB4 mixers.

#### • EXPAND YOUR CONTROL:

Xone:K1 can be linked to additional Xone:K1s and Xone:K2s via our X:LINK protocol to expand your control capability even further. X:LINK uses a standard RJ45 connector and distributes power and data, which means two Xone:K series controllers can be connected to your software using only one of your precious USB ports. X:LINK also lets you connect to Xone:DB4, Xone:DB2 and Xone:23C mixers.

# EXAMPLE SETUPS

ALLEN& HEATH

WWW.ALLEN-HEATH.COM

LE ALLEN\_HEATH

Allen & Heath reserves the right to alter any information supplied in this document or any other documents supplied hereafter. E&OE