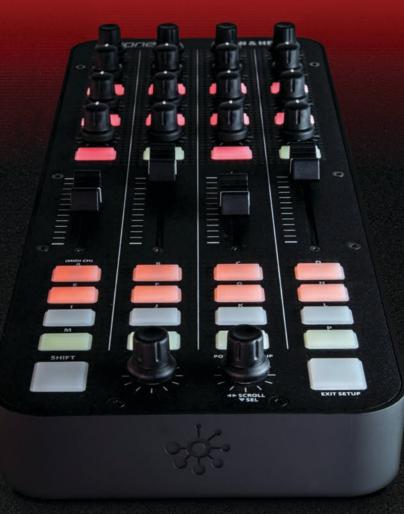

The Xone:K1 offers a total of 52 assignable controls for mapping to Traktor Pro, Ableton, Virtual DJ, MixVibes and more. Controls include 6 endless rotary encoders with push switch, 12 analogue pots, 4 linear faders, and 30 backlit performance switches with three-colour illumination.

#### STYLE WITH STRENGTH:

Its slimline chassis, soft touch controls and minimal looks set Xone:K1 apart from the pack. There's plenty of substance too – Xone:K1 is built to Allen & Heath's renowned quality standards, including the use of steel nuts on all rotary controls to protect the circuitry from impact damage.