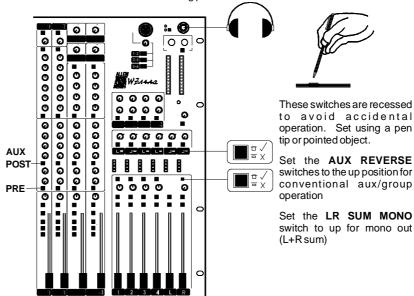

Select aux 5-6 pre-fader for foldback monitor sends.

The channel and output inserts may be used for outboard effects and signal processing devices such as compressors, limiters and graphic equalisers.