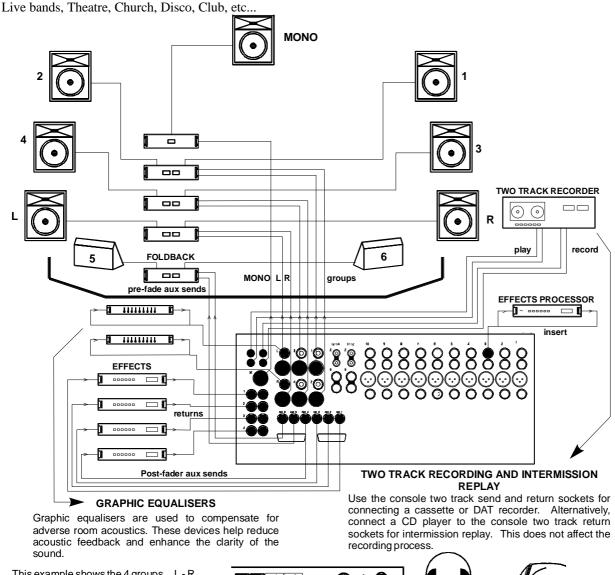

## **FRONT OF HOUSE**

This example shows the 4 groups, L-R and Mono outputs feeding a 7 stack FOH amplification system. The groups provide independent control of the additional left and right loudspeaker stacks or may be used for zone feeds or for subgrouping to the L-R mix.

Select aux 1-4 post fade to access 4 effect processing devices. Use stereo returns 1-4 to add the effects to L-R and mono mix. Alternatively, return the effects to the stereo channels which allows fader control and EQ to be added.

Select aux 5-6 pre-fader for foldback monitor sends.

The channel and output inserts may be used for outboard effects and signal processing devices such as compressors, limiters and graphic equalisers.