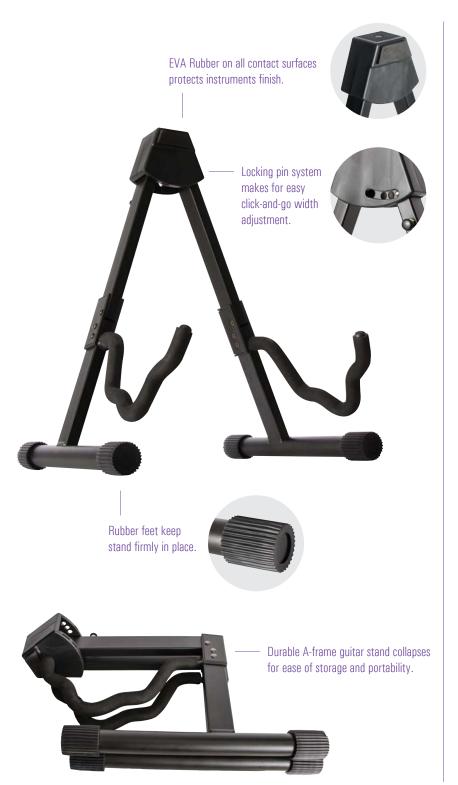

## FEATURES AND BENEFITS

The On-Stage GS7364 -- durable, highly portable, sleek and superstable -- takes road-worthy, studio-ready adaptability to a whole new level. Collapsible and flat-folding for ease of storage and transportation, the all-aluminum, black powder coated A-Frame's three position locking pin and stepped yoke accommodate both electric and acoustic guitars. Additionally, EVA foam padding protects instrument finish, while 10° tilt-back angle and splayed, tripod legs (complete with non-slip rubber feet) ensure secure placement. Perfect for production companies' ever-evolving stage plans and touring professionals alike, the overly-versatile GS7364 does only one thing you can't find in almost any other stand: just about everything.