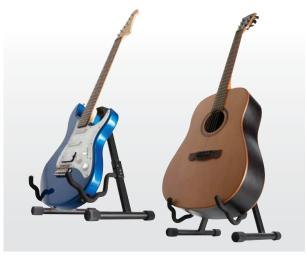

The stepped-yoke design on the GS7364 accomodates both electric and acoustic quitars.