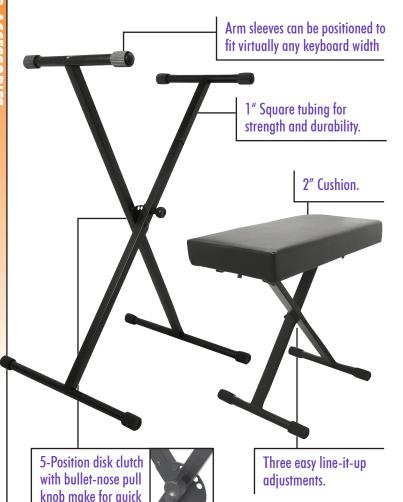

## **FEATURES AND BENEFITS**

The KPK6500 includes two of our most popular keyboard accessories. The KS7190 is a Single-X stand with a classic bullet-nose pull knob and strong 1" square tubing. The KT7800 is a three-position X-Style bench perfect for fold-and-go use. Together in this pak they are the best value on the market. There's no better deal for students or working pros.

## PRODUCT SPECIFICATIONS Keyboard Stand

> Applications: Small-Format Keyboards

Weight Capacity: 90 lbs.
Height Adj.: 27"-38"
Base Spread: 11"-31"

## **Keyboard Bench**

Height Adj.: 18.75"-20.5"Weight Capacity: 300 lbs.

> Bench Seat Size: 12" x 17", 2" thick cushion

Model#: KPK6500 Inv#: 11659 List Price: \$101.99 Map Price: \$59.95

and simple height and width adjustments.