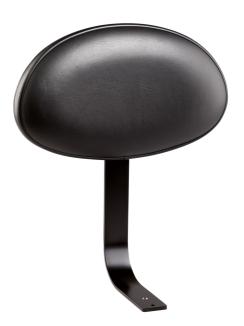

## **Product variant**

14032-000-55 - black imitation leather

## **Data**

| Back cushion     | high quality imitation leather, oval 235 x 400 mm |
|------------------|---------------------------------------------------|
| Height           | 440 mm                                            |
| Material         | steel                                             |
| Special features | adjustable in height and depth                    |
| Туре             | black imitation leather                           |
| Weight           | 2 kg                                              |
|                  |                                                   |

Stable and comfortable backrest for different drummer seats and stools. The comfortable oval backrest is upholstered with durable imitation leather. The height and depth of the backrest adjustment is variable using the knurled screws.