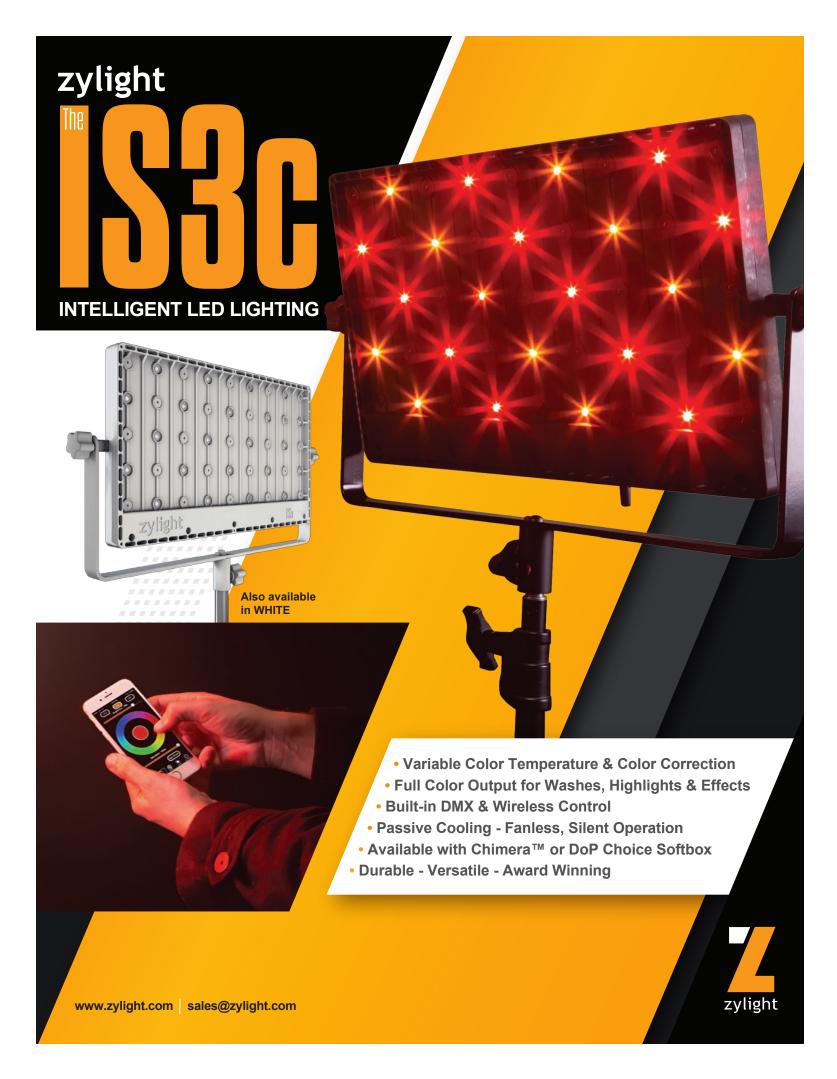

## **Color Your World**

Forget the paintbrush. Light your set with the perfect color - even chromakey - blue or green with the wide and soft output of the IS3 and IS3c LED Lights. Zylight's Color Mode produces millions of colors without gels or filters. Find the right color with on-board controls or your iPhone with ZyLink Bridge, and save your favorites with the touch of a button. Or keep it white and bright - both the IS3 amd IS3c are fully dimmable and feature adjustable color temperature and color correction. The "c" originally for Chimera - Soft boxes are now offered from both Chimera or DoP Choice.