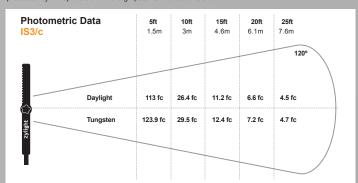

**Electrical** 

Input: 48V DC

100-240V, 50-60Hz AC Adapter:

Power: 220W max.

Output

Beam Angle:

Dimming: 0-100%

Presets: White Mode - Two: User Defined