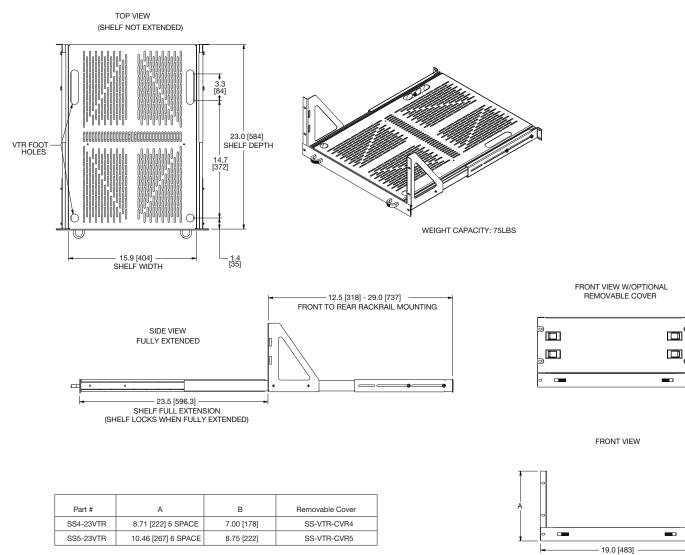

SS4-23VTR shown with SS-VTR-CVR4 removable cover panel

SPECIFICATIONS:

FEATURES

19" Rackmount Heavy Duty Sliding Shelf shall be Middle Atlantic Products model # SS\_-23VTR (refer to chart). SS-VTR Sliding Shelf shall offer an extension of 23.5". SS-VTR Sliding Shelf shall offer a useable mounting area of 15.9" W x 23"D. SS-VTR Sliding Shelf shall have 4 foot holes for securing VTRs and other heavy components. SS-VTR Sliding Shelf shall be \_\_ spaces (refer to chart), and accept removable cover, model # SS-VTR-CVR\_(refer to chart). SS-VTR Sliding Shelf shall be 4 point mount and accommodate front to rear rackrail mounting range of 12.5" to 29". SS-VTR Sliding Shelf shall be vented. SS-VTR Sliding Shelf shall have a 75 lb. weight capacity. SS-VTR Sliding Shelf shall be finished in a durable black powder coat. SS-VTR Sliding Shelf shall comply with the requirements of be RoHS EU Directive 2011/65/EU. SS-VTR Sliding Shelf shall be warranted to be free from defects in material or workmanship under normal use and conditions for a period of 3 years the lifetime of the product.

## **BASIC DIMENSIONS**

All dimensions in inches unless otherwise noted [bracketed dimnetions are in millimeters unless otherwise noted]

WHAT GREAT SYSTEMS ARE BUILT ON."