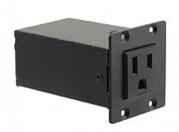

## TS-1WUS

Dual Insert US Power Socket Module

Dual insert US power socket module for inner frame and UTBUS  $\,$ 

## **CONFIGURATIONS**

TS-1WUS (B)

Dual Insert US Power Socket Module - Black