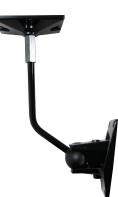

## 25.0 C

Enhance your audio system with OmniMount's Stainless Steel Series 25.0 speaker mount. A top-of-the-line solution, the 25.0 mounts to the ceiling and can be positioned to direct sound exactly where you want it.

Color: Black

PRODUCT SPECIFICATIONS\* Fits most: Bookshelf speakers Supports up to: 25 lbs (11,3 kg) Thread size: 3/8" - 16 Tilt: +/- 30° Pan: 180° Base Rotation: 360°