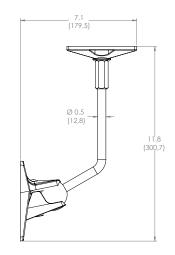

## 25.0 C

Enhance your audio system with OmniMount's Stainless Steel Series 25.0 speaker mount. A top-of-the-line solution, the 25.0 mounts to the ceiling and can be positioned to direct sound exactly where you want it.

Color: Black

PRODUCT SPECIFICATIONS\* Fits most: Bookshelf speakers Supports up to: 25 lbs (11,3 kg) Thread size: 3/8" - 16 Tilt: +/- 30° Pan: 180° Base Rotation: 360°