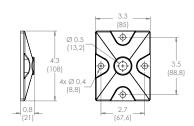

inches (mm)

|               | UPC          | Dimensions WxDxH inches (mm)   | Wt lbs (kg) | Qty |
|---------------|--------------|--------------------------------|-------------|-----|
| Packaging     | 698833040425 | 18.9 x 7.3 x 5.1 (480x185x130) | 3.6 (1,64)  |     |
| Master Carton | 698833040422 | 17.1 x 15 x 11 (435x380x280)   | 14.1 (6,4)  | 4   |