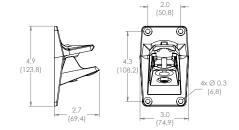

inches (mm)

|               | UPC          | Dimensions WxDxH inches (mm)   | Wt lbs (kg) | Qty |
|---------------|--------------|--------------------------------|-------------|-----|
| Packaging     | 698833040425 | 18.9 x 7.3 x 5.1 (480x185x130) | 3.6 (1,64)  |     |
| Master Carton | 698833040422 | 17.1 x 15 x 11 (435x380x280)   | 14.1 (6,4)  | 4   |