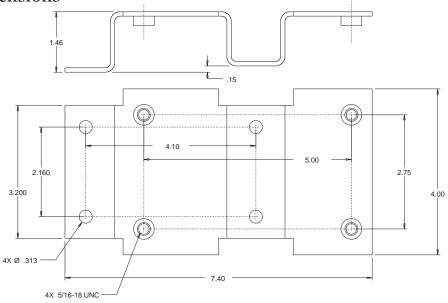

| BRK15                                                                                  |
|-------------------------------------------------------------------------------------------------------------------------------------|----------------------------------------------------------------------------------------|
| For use with JBL EON10, EON10P, EON10 G2                                                                                            | For use with JBL EON15, EON15P, EON15PAK,<br>EONPowersub, EON15 G2, EON1500, EONSUB G2 |
| Compatible with OmniMount 60 series brackets and<br>WQF-20, WQF-Z, WQF-20T, WQF-T, VM-1, VM-2,<br>WTT-20, WTT-Z, WTT-Z-HD, 100 WCS. | Compatible with OmniMount 120 Series mounting hardware                                 |

## **BRK10** Dimensions



### BRK10/BRK15

#### **BRK15** Dimensions



#### Caution:

Unsafe mounting or overhead suspension of any heavy load can result in serious injury and equipment damage. Mounting of speakers should be done by qualified persons in accordance with all applicable local safety and construction standards. Be certain to follow the instructions provided by the manufacturer of the mounting bracket. Before selecting a mounting bracket, be certain that it is capable of supporting the weight of the speaker to be mounted. We are constantly improving our products so these specifications are subject to change without notice.

©Copyright 2001 JBL Professional

Part Number: SS BRK10/BRK15