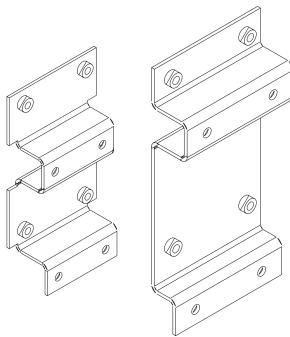

BRK15

BRK10

# Application:

The BRK10 and BRK15 permit the use of OmniMount wall and ceiling mount accessory brackets with JBL EON loudspeakers.

# Description:

The BRK10 and BRK15 are black powder-coated, steel plates that provide a mechanical transition from all JBL EON models to OmniMount brackets and other brackets with compatible hole spacing and sufficient load-bearing capacity.