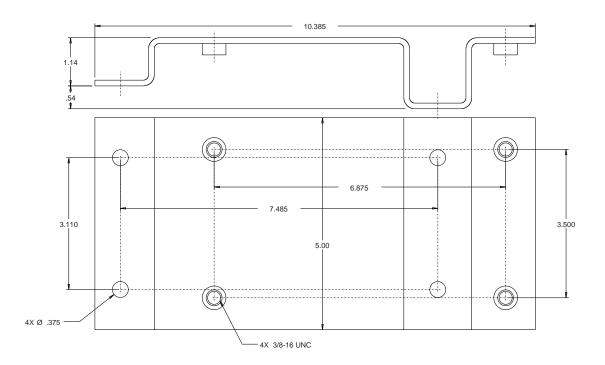

|
|-------------------------------------------------------------------------------------------------------------------------------------|----------------------------------------------------------------------------------------|
| For use with JBL EON10, EON10P, EON10 G2                                                                                            | For use with JBL EON15, EON15P, EON15PAK,<br>EONPowersub, EON15 G2, EON1500, EONSUB G2 |
| Compatible with OmniMount 60 series brackets and<br>WQF-20, WQF-Z, WQF-20T, WQF-T, VM-1, VM-2,<br>WTT-20, WTT-Z, WTT-Z-HD, 100 WCS. | Compatible with OmniMount 120 Series mounting hardware                                 |

## **BRK10** Dimensions



### BRK10/BRK15

#### **BRK15** Dimensions



#### Caution:

Unsafe mounting or overhead suspension of any heavy load can result in serious injury and equipment damage. Mounting of speakers should be done by qualified persons in accordance with all applicable local safety and construction standards. Be certain to follow the instructions provided by the manufacturer of the mounting bracket. Before selecting a mounting bracket, be certain that it is capable of supporting the weight of the speaker to be mounted. We are constantly improving our products so these specifications are subject to change without notice.

©Copyright 2001 JBL Professional

Part Number: SS BRK10/BRK15