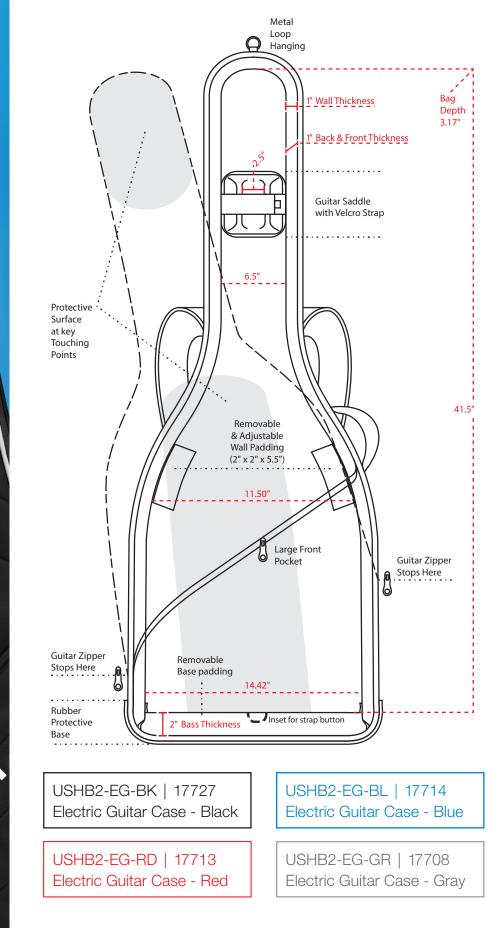

#### Thick Padding 1" to 2"Inner material provides enhanced protection for your instrument.

### Extra Support

Molded guitar rest and removable/ adjustable padding supports your guitar.

### Added Rubber Protective Base

Rubber base along with an extra 2" thick padding protects the bottom of your guitar.

## HYBRID SERIES 2.0

Electric Guitar Soft Case Specs

**Jo** 