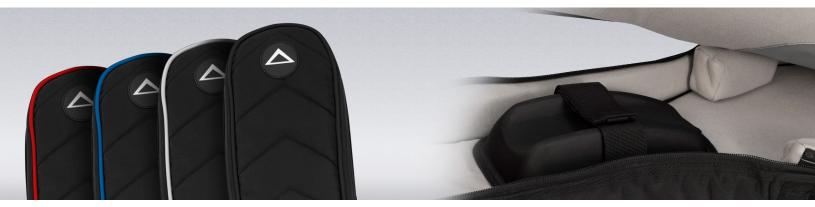

Color Options Hybrid 2.0 guitar soft cases come in four colors, red, blue, gray and black.

### Water Resistant Material and Zippers

The material and zippers are water resistant to help keep things dry.