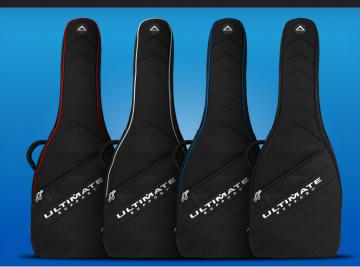

Color Options Hybrid 2.0 guitar soft cases come in four colors, red, blue, gray and black.