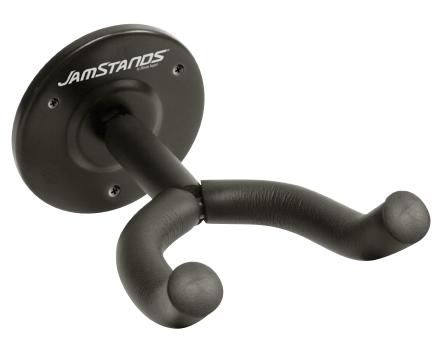

## JS-GHG25 WALL MOUNT Guitar/Bass Hanger with Adjustable Yoke

## A Great, Simple Wall Mount!

Sometimes the simple approach is the perfect approach! Say hello to the JS-GHG25 guitar hanger. Sporting a no-nonsense attitude, the JS-GHG25 is an all-steel design with soft, black rubber padding. It will securely hold your electric, acoustic, or bass guitar on the wall of your home studio, bedroom, office, or rehearsal space. We've included mounting hardware and the yoke of the JS-GHG25 is intended to rotate slightly to accomodate non-symmetrical headstocks.

## JS-GHG25 Features:

- Securely holds electric, acoustic, or bass guitars
- Wall mount hardware included
- Constructed of strong steel
- Soft, black rubber padding
- Yoke rotates to accomodate various headstock designs