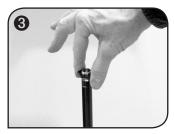

1.) Note hole through center of the panel

2.) Set up stand

4.) Insert tube into the hole in the center of the ProMAX panel

3.) Remove star washer from the top of the stand and extend top tube

1.) Note hole through center of the panel

2.) Set up stand

3.) Remove star washer from the top of the stand and extend top tube

4.) Insert tube into the hole in the center of the ProMAX panel