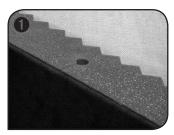

1.) Note hole through center of the panel

2.) Set up stand

4.) Insert tube into the hole in the center of the ProMAX panel

3.) Remove star washer from the top of the stand and extend top tube

1.) Note hole through center of the panel

2.) Set up stand

3.) Remove star washer from the top of the stand and extend top tube

4.) Insert tube into the hole in the center of the ProMAX panel