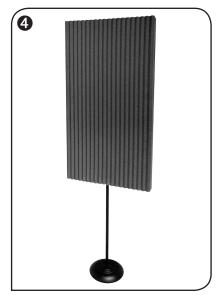

1.) Note hole through center of the panel

2.) Set up stand

4.) Insert tube into the hole in the center of the ProMAX panel

3.) Remove star washer from the top of the stand and extend top tube

1.) Note hole through center of the panel

2.) Set up stand

3.) Remove star washer from the top of the stand and extend top tube

4.) Insert tube into the hole in the center of the ProMAX panel