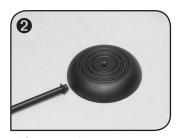

1.) Note hole through center of the panel

2.) Set up stand

4.) Insert tube into the hole in the center of the ProMAX panel

3.) Remove star washer from the top of the stand and extend top tube

1.) Note hole through center of the panel

2.) Set up stand

3.) Remove star washer from the top of the stand and extend top tube

4.) Insert tube into the hole in the center of the ProMAX panel