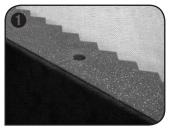

1.) Note hole through center of the panel

2.) Set up stand

4.) Insert tube into the hole in the center of the ProMAX panel

3.) Remove star washer from the top of the stand and extend top tube

1.) Note hole through center of the panel

2.) Set up stand

3.) Remove star washer from the top of the stand and extend top tube

4.) Insert tube into the hole in the center of the ProMAX panel