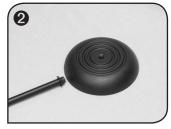

1.) Note hole through center of the panel

2.) Set up stand

4.) Insert tube into the hole in the center of the ProMAX panel

3.) Remove star washer from the top of the stand and extend top tube

1.) Note hole through center of the panel

2.) Set up stand

3.) Remove star washer from the top of the stand and extend top tube

4.) Insert tube into the hole in the center of the ProMAX panel