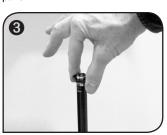

1.) Note hole through center of the panel

2.) Set up stand

4.) Insert tube into the hole in the center of the ProMAX panel

3.) Remove star washer from the top of the stand and extend top tube

1.) Note hole through center of the panel

2.) Set up stand

3.) Remove star washer from the top of the stand and extend top tube

4.) Insert tube into the hole in the center of the ProMAX panel