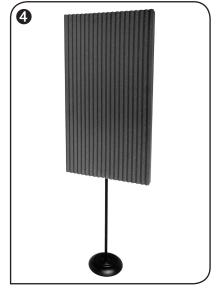

1.) Note hole through center of the panel

2.) Set up stand

4.) Insert tube into the hole in the center of the ProMAX panel

3.) Remove star washer from the top of the stand and extend top tube

1.) Note hole through center of the panel

2.) Set up stand

3.) Remove star washer from the top of the stand and extend top tube

4.) Insert tube into the hole in the center of the ProMAX panel