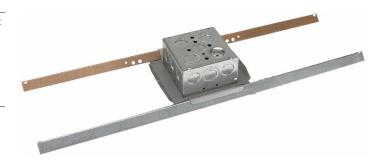

# SSB-1900DEEP

**Drop Ceiling Adjustable Load Support** with 2-5/16" D 1900 Box

#### **GENERAL DESCRIPTION**

The SSB-1900DEEP is a rust resistant steel, adjustable, load bearing support with a steel, 30.3 CID, 1900 electrical junction box.

## **MECHANICAL ATTACHMENT**

**Bottom Horizontal** 2x 8-32 formed threads to attach 2-gang Surface

adapter plate if required

Tie-Offs

4x Total, 1 each at end of bridge rail

2x Terminal plate

Recommended construction sequences, installation instructions, and A&E Specifications are available in various formats in the QUAM Architects' and Engineers' Resources section on the web at: www.QuamSpeakers.com