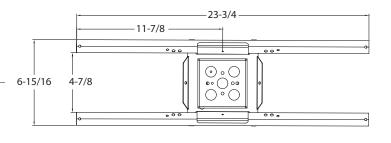

# SSB-1900DEEP

**Drop Ceiling Adjustable Load Support** with 2-5/16" D 1900 Box

#### **GENERAL DESCRIPTION**

The SSB-1900DEEP is a rust resistant steel, adjustable, load bearing support with a steel, 30.3 CID, 1900 electrical junction box.

#### **INTENDED USE** - Indoor or Protected Outdoor Environment

**Installation** | Parallel to floor plane in a suspended ceiling structure; maximum span of 24" in one dimension.