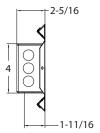

#### **GENERAL DESCRIPTION**

The SSB-1900DEEP is a rust resistant steel, adjustable, load bearing support with a steel, 30.3 CID, 1900 electrical junction box.

### **JUNCTION BOX ACCESS**

All 4 Vertical Sides

2x 1/2" k/o conduit

1x 1/2"/3/4" eccentric k/o conduit

**Top Horizontal Surface** 2 x 1/2" k/o conduit

2x 1/2"/3/4" eccentric k/o conduit