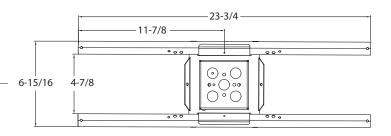

## **INTENDED USE - Indoor Environment**

**Installation** | Parallel to floor plane in a suspended ceiling structure; maximum span of 24" in one dimension.