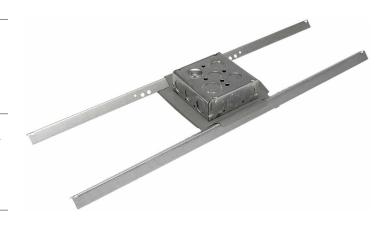

## **LOAD BEARING SUPPORT BRIDGE**

**Drop Ceiling Adjustable Load Support** with 1-1/2" D 1900 Box

#### **GENERAL DESCRIPTION**

The SSB-1900 is a rust resistant steel, load bearing support with a medium depth, 18.0 CID steel '1900' electrical junction box.

## **INTENDED USE - Indoor Environment**

**Installation** | Parallel to floor plane in a suspended ceiling structure; maximum span of 24" in one dimension.