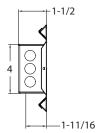

#### **GENERAL DESCRIPTION**

The SSB-1900 is a rust resistant steel, load bearing support with a medium depth, 18.0 CID steel '1900' electrical junction box.