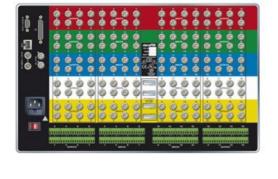

## Sierra Pro XL 16x16 RGBHV Router Family

16x16 RGBHV Routers

## **CONFIGURATIONS**

| 1616V5-XL    | 16x16 RGBHV (3 Video/2 Sync Channels) Matrix Switcher. 6RU                                                |
|--------------|-----------------------------------------------------------------------------------------------------------|
| 1616V5S-XL   | 16x16 RGBHV (3 Video/2 Sync Channels) Matrix Switcher. Balanced Stereo Audio. 6RU                         |
| 1616V5R-XL   | 16x16 RGBHV (3 Video/2 Sync Channels) Matrix Switcher. Redundant Power Supply. 6RU                        |
| 1616V5SR-XL  | 16x16 RGBHV (3 Video/2 Sync Channels) Matrix Switcher, Balanced Stereo Audio. Redundant Power Supply. 6RU |
| 1616V5V-XL   | 16x16 RGBHV (5 Video Channels) Matrix Switcher. 6RU                                                       |
| 1616V5VS-XL  | 16x16 RGBHV (5 Video Channels) Matrix Switcher. Balanced Stereo Audio. 6RU                                |
| 1616V5VR-XL  | 16x16 RGBHV (5 Video Channels) Matrix Switcher. Redundant Power Supply. 6RU                               |
| 1616V5VSR-XL | 16x16 RGBHV (5 Video Channels) Matrix Switcher, Balanced Stereo Audio.<br>Redundant Power Supply. 6RU     |
|              |                                                                                                           |