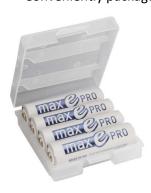

- Slimline design supports all size wireless packs
- 2000 mah capacity
- Low discharge retains 85% of charge 3 years later!
- Run-times of 8+ hours
- Up to 2000 recycles
- Compatible with all Ansmann chargers
- Conveniently packaged in 4 pcs per plastic battery storage case