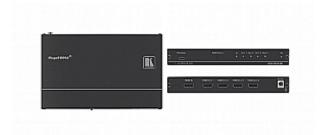

## VM-4UHD

1:4 4K UHD HDMI Distribution Amplifier

The VM-4UHD is a 4K UHD 1:4 distributor for HDMI signals. It takes one HDMI input, equalizes and reclocks the signal and distributes it to four identical outputs. The VM-4UHD distributes signals having resolutions up to 4K@60 UHD (4:2:0), WUXGA and 1080p.

## TECHNICAL SPECIFICATIONS

| INPUT:                        | 1 HDMI connector.                                       |
|-------------------------------|---------------------------------------------------------|
| OUTPUTS:                      | 4 HDMI connectors.                                      |
| PORT:                         | 1 USB for firmware upgrade.                             |
| MAX. DATA RATE:               | 10.2Gbps (3.4Gbps per graphic channel).                 |
| COMPLIANCE WITH HDMI STANDARD | : Supports HDMI and HDCP.                               |
| CONTROLS:                     | EDID Setup button.                                      |
| INDICATOR LEDs:               | IN, OUT 1 to 4 LEDs.                                    |
| OPERATING TEMPERATURE:        | 0° to +40°C (32° to 104°F).                             |
| STORAGE TEMPERATURE:          | −40° to +70°C (−40° to 158°F).                          |
| HUMIDITY:                     | 10% to 90%, RHL non-condensing.                         |
| POWER CONSUMPTION:            | 5V DC, 1.1A.                                            |
| DIMENSIONS:                   | 18.8cm x 11.5cm x 2.5cm (7.38" x 4.53" x 1.0") W, D, H. |
| WEIGHT:                       | 0.3kg (0.67lb).                                         |
| INCLUDED ACCESSORIES:         | Power supply.                                           |
|                               |                                                         |