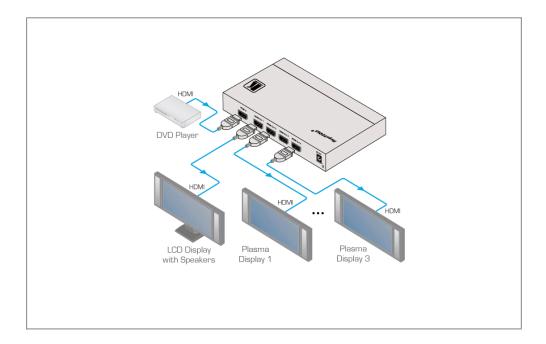

## VM-4UHD

1:4 4K UHD HDMI Distribution Amplifier

The VM-4UHD is a 4K UHD 1:4 distributor for HDMI signals. It takes one HDMI input, equalizes and reclocks the signal and distributes it to four identical outputs. The VM-4UHD distributes signals having resolutions up to 4K@60 UHD (4:2:0), WUXGA and 1080p.