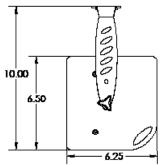

# **SPECTRA CUBE**

The Spectra Cube is a 50 Watt wash luminaire utilizing red, green, blue and amber or white LED emitters. Designed for theatrical and architectural applications, the power supply is convection cooled without the use of fans to provide silent, long term, high output performance. The on-board power supply also allows for direct power & data input which can be daisy chained through 30 units. Designed for use on 4' centers, individual units can be linked side by side for greater saturation of light. The Spectra Cube is compatible with both DMX and RDM protocols, and comes complete with a library of pre-programmed single colors to various color mixes. Units are made for floor, portable, or track mount applications.

# 50 WATT SPECTRA CUBE Features

- Available in 4 Standard LED color configurations: RGBA, RGBW, 3K White or 3K-6K Tunable White<sup>†</sup>.
- Altman Smart Track compatible.
- Convection Cooled
- On-board multi-voltage power supply 100-240VAC.
- Feed through power and data capabilities.
- Compatible with DMX and RDM protocols.
- Push button addressing.
- Pre-programmed modes for fixed colors, timed color changes and strobes.
- 5 lbs.
- ETL & cETL listed.
- Made in the USA