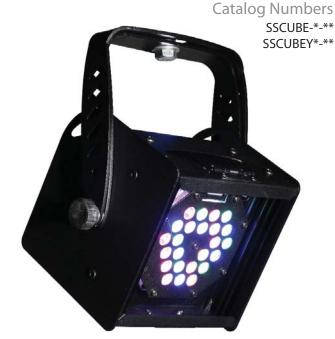

# **SPECTRA CUBE**

The Spectra Cube is a 50 Watt wash luminaire utilizing red, green, blue and amber or white LED emitters. Designed for theatrical and architectural applications, the power supply is convection cooled without the use of fans to provide silent, long term, high output performance. The on-board power supply also allows for direct power & data input which can be daisy chained through 30 units. Designed for use on 4' centers, individual units can be linked side by side for greater saturation of light. The Spectra Cube is compatible with both DMX and RDM protocols, and comes complete with a library of pre-programmed single colors to various color mixes. Units are made for floor, portable, or track mount applications.

# 50 WATT SPECTRA CUBE Features

- Available in 4 Standard LED color configurations: RGBA, RGBW, 3K White or 3K-6K Tunable White<sup>†</sup>.
- Altman Smart Track compatible.
- Convection Cooled
- On-board multi-voltage power supply 100-240VAC.
- Feed through power and data capabilities.
- Compatible with DMX and RDM protocols.
- Push button addressing.
- Pre-programmed modes for fixed colors, timed color changes and strobes.
- 5 lbs.
- ETL & cETL listed.
- Made in the USA

| Model                            |   | LED Array |         | -  | Finish Color |   |
|----------------------------------|---|-----------|---------|----|--------------|---|
| SSCUBE 🔽                         | - | RGBW      | •       | -  | W (White)    | • |
| SSCUBEY for Smart Track mounting | 9 |           |         |    |              |   |
| Project:                         |   |           | Approv  | al | Date:        |   |
|                                  |   |           |         |    |              |   |
| Location:                        |   |           | Fixture | Τу | pe:          |   |
|                                  |   |           |         |    |              |   |