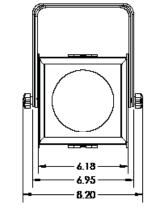

# **SPECTRA CUBE**

The Spectra Cube is a 50 Watt wash luminaire utilizing red, green, blue and amber or white LED emitters. Designed for theatrical and architectural applications, the power supply is convection cooled without the use of fans to provide silent, long term, high output performance. The on-board power supply also allows for direct power & data input which can be daisy chained through 30 units. Designed for use on 4' centers, individual units can be linked side by side for greater saturation of light. The Spectra Cube is compatible with both DMX and RDM protocols, and comes complete with a library of pre-programmed single colors to various color mixes. Units are made for floor, portable, or track mount applications.

# 50 WATT SPECTRA CUBE Features

- Available in 4 Standard LED color configurations: RGBA, RGBW, 3K White or 3K-6K Tunable White<sup>†</sup>.
- Altman Smart Track compatible.
- Convection Cooled
- On-board multi-voltage power supply 100-240VAC.
- Feed through power and data capabilities.
- Compatible with DMX and RDM protocols.
- Push button addressing.
- Pre-programmed modes for fixed colors, timed color changes and strobes.
- 5 lbs.
- ETL & cETL listed.
- Made in the USA