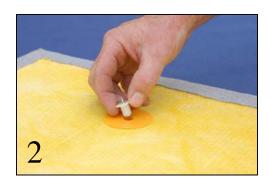

Insert marking plugs into the Snap-On anchors.

Screw ratchets to wall at marked locations. (#8 screws recommended)