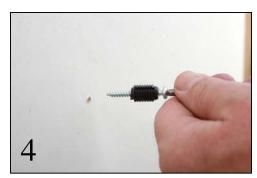

## **Installation Instructions**

Screw Primacoustic Snap-On Anchors into the back of the panel using the driver tool.

Push panel against wall to mark anchor locations.

Firmly push panel onto ratchets to complete installation.