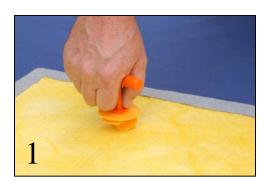

## **Installation Instructions**

Screw Primacoustic Snap-On Anchors into the back of the panel using the driver tool.

Push panel against wall to mark anchor locations.

Firmly push panel onto ratchets to complete installation.