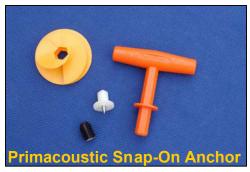

## Primacoustic Snap-On Anchor

Primacoustic Snap-on Anchors are a secure and fast solution for acoustical panel installation. For ceilings or walls, the Primacoustic Snap On anchor is the answer.

Everything you need to install a panel in 5 EASY STEPS.