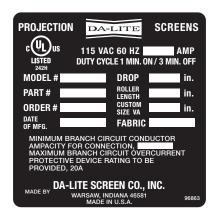

## Locating the Product Label

The product label is used to provide you with complete information about your projection screen. The label can be found on your Da-Lite Contour® Electrol® in the location as referenced in the image below. Please refer to the Order # and Date of Mfg. when contacting Da-Lite to make a warranty claim or to receive general information about your projection screen.