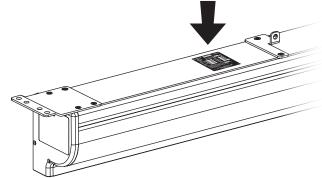

## Locating the Product Label

The product label is used to provide you with complete information about your projection screen. The label can be found on your Da-Lite Contour® Electrol® in the location as referenced in the image below. Please refer to the Order # and Date of Mfg. when contacting Da-Lite to make a warranty claim or to receive general information about your projection screen.