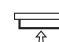

## Locating the Product Label

The product label is used to provide you with complete information about your projection screen. The label can be found on your Da-Lite Contour® Electrol® in the location as referenced in the image below. Please refer to the Order # and Date of Mfg. when contacting Da-Lite to make a warranty claim or to receive general information about your projection screen.