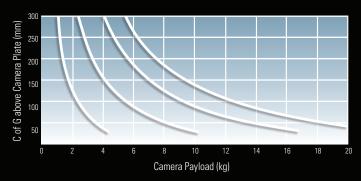

# **Compass 20 Fluid Head**

The Compass 20 fluid head with 2-12kg payload range enables a large choice of cameras and camera configurations to be used. From HDV/ DVCAM to XDCAM and P2HD cameras the Compass 20 fluid head is one of the most versatile pan/tilt heads available. The Compass 20 incorporates the best pan and tilt fluid drag range in its class combined with a selectable counterbalance system. A quick release camera mounting system utilising the Euro mini camera plates allows it to integrate easily into existing camera support inventories.

#### **Counterbalance Performance**





# **Product Specifications**

| Product Cat#                             | 1036                                        |
|------------------------------------------|---------------------------------------------|
| Product Name:                            | Compass 20 Fluid Head                       |
| Weight:                                  | 2.7kg (5.95 lb)                             |
| Payload Range:                           | 2-12kgs (4-26 lb)                           |
| Pan Drag:                                | 5 selectable fluid drag<br>positions + zero |
| Pan Range:                               | 360 degrees                                 |
| Pan Lock:                                | Calliper disc brake system                  |
| Tilt Drag: