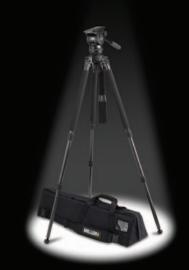

# #1846

#### **Components:**

| Compass 20 Fluid Head               | (1036) |
|-------------------------------------|--------|
| Solo DV 2 Stage Carbon Fibre Tripod | (1501) |
| Pan Handle with Handle Carrier      | (679)  |
| Solo Shoulder Strap                 | (1520) |
| Softcase                            | (876)  |

**Specifications:** Weight\*: Payload range: 6.9 kg (15.2 lb) 2-12 kg (4.4-26.5 lb) 874 mm (34.4 in) Transport length: Height range: 414-1794 mm (16.3-70.6 in)