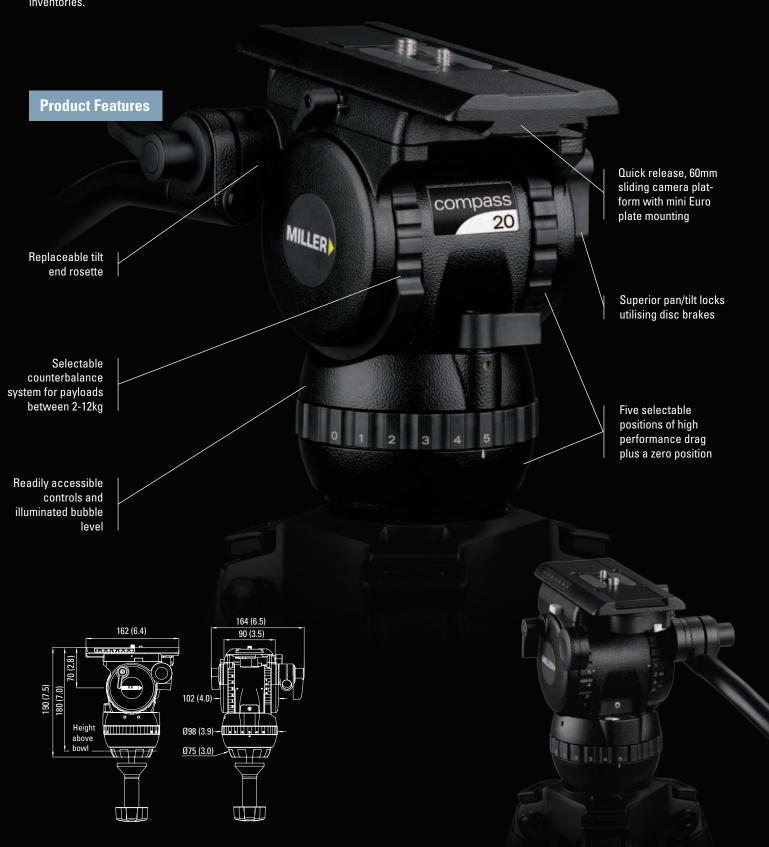

# **Compass 20 Fluid Head**

The Compass 20 fluid head with 2-12kg payload range enables a large choice of cameras and camera configurations to be used. From HDV/ DVCAM to XDCAM and P2HD cameras the Compass 20 fluid head is one of the most versatile pan/tilt heads available. The Compass 20 incorporates the best pan and tilt fluid drag range in its class combined with a selectable counterbalance system. A quick release camera mounting system utilising the Euro mini camera plates allows it to integrate easily into existing camera support inventories.

# **Product Specifications**

| Product Cat#                             | 1036                                        |
|------------------------------------------|---------------------------------------------|
| Product Name:                            | Compass 20 Fluid Head                       |
| Weight:                                  | 2.7kg (5.95 lb)                             |
| Payload Range:                           | 2-12kgs (4-26 lb)                           |
| Pan Drag:                                | 5 selectable fluid drag<br>positions + zero |
| Pan Range:                               | 360 degrees                                 |
| Pan Lock:                                | Calliper disc brake system                  |
| Tilt Drag:                               | 5 selectable fluid drag<br>positions + zero |
| Tilt Angle:                              | +90/-75 degrees                             |
| Tilt Lock:                               | Caliper disc brake system                   |
| Counterbalance                           | e: 4 selectable positions                   |
| Camera Platform: Sliding Camera Platform |                                             |

with quick release Mini Euro Plate with 1/4" & pin and 1/4" and 3/8" screws

60mm

180 mm

Bubble level -40°C to +65°C

Fixed length

75mm Ball Levelling

| #1  | Q. | $\Lambda\Lambda$ |
|-----|----|------------------|
| 111 | U  |                  |

**Sliding Range:** 

**Mounting Base:** 

Illumination:

Pan Handle:

**Height Above Bowl:** 

**Temperature Range:** 