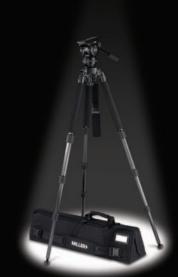

# **Components:**

| Compass 20 Fluid Head          | (1036) |
|--------------------------------|--------|
| Solo DV 2 Stage Alloy Tripod   | (1630) |
| Pan Handle with Handle Carrier | (679)  |
| Solo Shoulder Strap            | (1520) |
| Softcase                       | (876)  |

# Specifications:

Weight\*: 7.5 kg (16.5 lb) Payload range: 2-12 kg (4.4-26.5 lb) Transport length: 880 mm (34.6 in) 414-1805 mm (16.3-71.1 in) Height range: