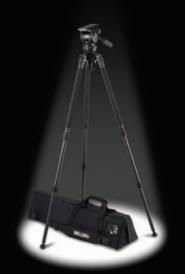

# #2030

# Components

| Compass 20 Fluid Head               | (1036) |
|-------------------------------------|--------|
| Solo DV 3 Stage Carbon Fibre Tripod | (2001) |
| Pan Handle with Handle Carrier      | (679)  |
| Solo Shoulder Strap                 | (1520) |
| Softcase                            | (876)  |

### **Specifications:**

Weight\*: 7.4 kg (16.3 lb) 2-12 kg (4.4-26.5 lb) Payload range: 838 mm (33.0 in) Transport length: Height range: 400-2050 mm (15.7-80.7 in)