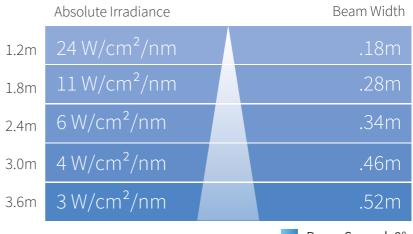

|
| Approvals:         | FCC Class A Radiated and Conducted<br>ETL / UL Satndards 1573 and 8750<br>cETL / CSA C22.2 #166-M1983<br>CE / IP20 Rated |

#### PICA CUBE ACCESSORIES

| Top Hat                |  |
|------------------------|--|
| Egg Crate Louver       |  |
| Barn Doors (Set of 4)  |  |
| Mounting Hardware      |  |
| Symmetrical Diffusers  |  |
| Asymmetrical Diffusers |  |
| Wall Power Adapter     |  |
| Pica Portal 125        |  |

#### PART NUMBERS

#### WHAT'S IN THE BOX

| Pica Cube                                     |
|-----------------------------------------------|
| Set of Symmetrical Spread Lenses              |
| Requires Wall Adapter or Pica Portal for powe |

## At Full Power

# Without Diffuser



### **Spectral Output**



### Illuminance at a Distance