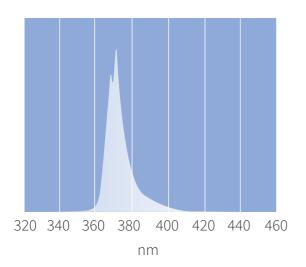

### True UV LED Black Light

With LEDs tuned to a narrow 365nm peak output, the Pica Cube UV makes fluorescent scenery, make-up and plastics glow amazingly bright! Ideally suited for theme parks, night clubs, casinos, museums and stage applications, Pica Cube UV is the smallest, prograde, high-powered UV light available.

### **Spectral Output**