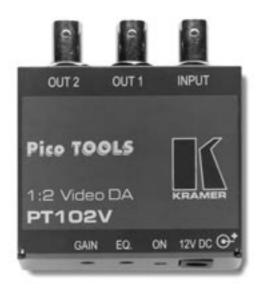

## PT-102V/PT-102N

1:2 Video Distribution Amplifier

The Kramer **PT102V** is a high performance 1:2 distribution amplifier for composite video signals. It accepts a single input and distributes it to two identical outputs using BNC connectors. Video bandwidth of 430MHz ensures that the **PT102V** remains transparent even in the most critical applications. It is the ideal companion to the model PT102A audio Pico TOOL. A 12V power supply is included. The **PT102V** is part of the Kramer Pico TOOLS family of products for applications requiring uncompromising quality and compact size at an affordable price.

## | TECHNICAL SPECIFICATIONS

| INPUT:<br>OUTPUTS:<br>VIDEO BANDWIDTH:<br>COUPLING: | 1 video, 1Vpp/75Ω on a BNC connectors.<br>2 video, 1Vpp/75Ω on BNC connectors.<br>430MHz3dB, 415MHz 0.1dB.<br>AC. |
|-----------------------------------------------------|-------------------------------------------------------------------------------------------------------------------|
| DIFF. GAIN:                                         | 0.16%.                                                                                                            |
| DIFF. PHASE:                                        | 0.11 Deg.                                                                                                         |
| CONTROL:                                            | Gain: - 0.7 to +2.3dB, EQ.: O to 2.2dB, via trimmers accessible from front panel.                                 |
| S/N RATIO:                                          | -71.6dB.                                                                                                          |
| K-FACTOR:                                           | < 0.05%.                                                                                                          |
| MAX. VIDEO OUTPUT:                                  | 2 Vpp.                                                                                                            |
| POWER SOURCE:                                       | 12 VDC, 30 mA.                                                                                                    |
| DIMENSIONS:                                         | 6cm x 6.5cm x 2.5cm (2.36" x 2.56" x 1", W, D, H.).                                                               |
| WEIGHT:                                             | 0.14 kg. (0.31 lbs.) approx.                                                                                      |
| ACCESSORIES:                                        | Power supply.                                                                                                     |
| OPTIONS:                                            | Model VA-50P power supply with six 12VDC outlets.                                                                 |