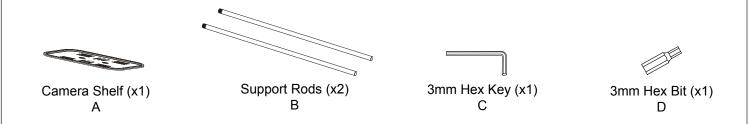

# INSTRUCTION SHEET DS-CS108-B DS SERIES CAMERA SHELF

# **THANK YOU**

Thank you for purchasing the DS-CS108-B Camera Shelf. Please read these instructions thoroughly before installing this product.

# HARDWARE/ITEMS SUPPLIED



# **INSTALLATION**

WEIGHT RATING: 5 lbs.

1) Tighten the support rods into the camera shelf.



2) Insert the support rods to desired position. Tighten both screws to secure into place.



### WARRANTY

Middle Atlantic Products (the "Company") warrants the DS-CS108-B to be free from defects in material or workmanship under normal use and conditions for a period of (7) seven years from date of shipment by the Company.

The Company's entire liability to the purchaser, and the purchaser's (or any other party's) sole and exclusive remedy, under this warranty shall be limited, at the Company's option, to either (a) return of and refund of the price paid for, or (b) repair or replacement at the Company's factory of the products purchased, or any part or parts thereof, which the Company has de