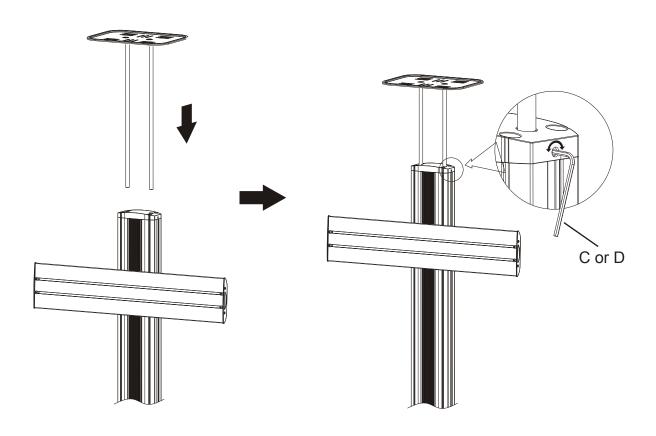

# **INSTALLATION**

WEIGHT RATING: 5 lbs.

1) Tighten the support rods into the camera shelf.

2) Insert the support rods to desired position. Tighten both screws to secure into place.