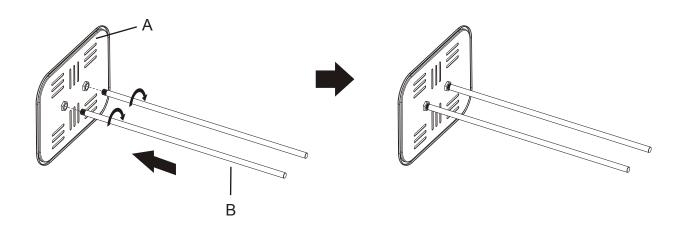

# **INSTALLATION**

WEIGHT RATING: 5 lbs.

1) Tighten the support rods into the camera shelf.

2) Insert the support rods to desired position. Tighten both screws to secure into place.