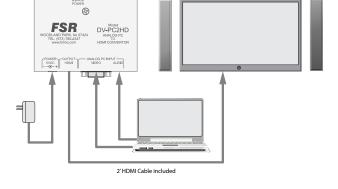

#### **Connect with Confidence**

The DV-PC2HD converts a variety of VGA signals and stereo audio to HDMI. It can be very useful in applications with sources that do not provide an HDMI output such as older PC's and laptops. The signal resolution at the HDMI output is dependent on the VGA input resolution as shown in the table below. The unit is easy to install, operate and does not require any adjustments.

#### FEATURES

- Power LED
- 5VDC power input
- HDMI output
- HD-15 VGA input
- Stereo Mini Audio output
- 2' HDMI Cable included

APPLICATION

| Video Resolutions supported by the DV-PC2HD @ 60Hz |             |             |
|----------------------------------------------------|-------------|-------------|
| 1920 x 1080                                        | 1680 x 1050 | 1600 x 1200 |
| 1600 x 1204                                        | 1600 x 900  | 1440 x 900  |
| 1360 x 1024                                        | 1366 x 768  | 1360 x 768  |
| 1280 x 1024                                        | 1280 x 960  | 1280 x 900  |
| 1280 x 800                                         | 1280 x 768  | 1280 x 720  |
| 1280 x 800                                         | 1024 x 768  | 800 x600    |
|                                                    | 640 x 480   |             |