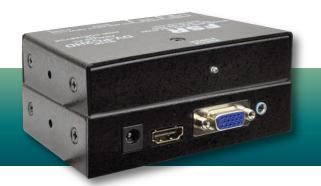

#### FEATURES

- Power LED
- 5VDC power input
- HDMI output
- HD-15 VGA input
- Stereo Mini Audio output
- 2' HDMI Cable included

APPLICATION

| Video Resolutions supported by the DV-PC2HD @ 60Hz |             |             |
|----------------------------------------------------|-------------|-------------|
| 1920 x 1080                                        | 1680 x 1050 | 1600 x 1200 |
| 1600 x 1204                                        | 1600 x 900  | 1440 x 900  |
| 1360 x 1024                                        | 1366 x 768  | 1360 x 768  |
| 1280 x 1024                                        | 1280 x 960  | 1280 x 900  |
| 1280 x 800                                         | 1280 x 768  | 1280 x 720  |
| 1280 x 800                                         | 1024 x 768  | 800 x600    |
|                                                    | 640 x 480   |             |