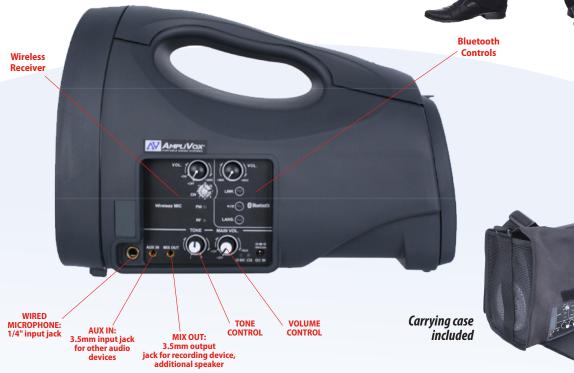

plug and speak system offers. It is a 35 Watt system that can reach an audience size of 350 people in a room of size of up 1500 square feet.

Features include a built-in 16 channel wireless receiver with 16 user selectable channels, and a built-in Bluetooth® module that allows a user to stream music wirelessly with a Bluetooth® enabled device. The SW300 Mity-Lite comes with a wireless handheld mic, durable plastic enclosure and easy to operate

controls. A Line-in for CD or mp3 players and other audio source, a Line out for mic inputs, tone controls, and carrying case.

The built-in rechargeable battery lasts between 5-8 hours (depends on volume) for use away from power outlets. Recharges in about 4.5 hours. It is also equipped with an intelligent charging system with built-in rechargeable battery that charges while in use with the AC power source.

#### **SW300 FEATURES**

- Reach audiences up to 350 in rooms up to 1,500 sq. ft.
- 35 Watt amplifier with built-in 16 Channel UHF receiver (678 697 MHz)
- Includes 16 Channel UHF Handheld wireless mic with built-in transmitter
- Built-in Bluetooth module that allows a user to stream music wirelessly with a Bluetooth enabled device
- 5.25 inch full range speaker (4 0hms)
- 3.5mm Line-in for CD/MP3/DVD/Laptop or other audio sources
- 3.5mm Line Out
- 1/4" mic input
- Tone controls for treble/bass response
- Internal Rechargeable Battery runs for up to 5-8 hours (depends on volume) in a single charge
- Battery Charges even while in use with AC power source
- Battery indicator lighton wireless handheld microphone
- AC Power Cord included (110 240 volt)
- Molded plastic enclosure
- Includes Carrying Case and Shoulder Strap