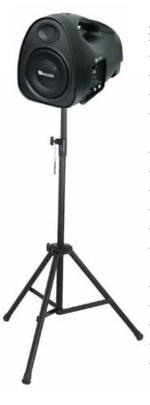

# Maximum Portability in a Compact Design

The SW300 Mity-Lite compact portable PA system weighs only 6.5 lbs and allows maximum portability with its small pa system design. You can carry it, wear it, or set it on a tripod to use for powerful and clear sound that this

#### Also Available:

Microphone

| SW300 | MITY-LITE PORTABLE PA             | 37 lbs | \$967.00 |
|-------|-----------------------------------|--------|----------|
| S1073 | S1073 - FLOOR MIC / SPEAKER STAND | 5 lbs  | \$85.00  |
| S1646 | BODY PACK AND HEADSET MICROPHONE  | 3 oz   | \$294.00 |
| S1076 | STAND ADAPTER                     | 1 lb   | \$8.00   |