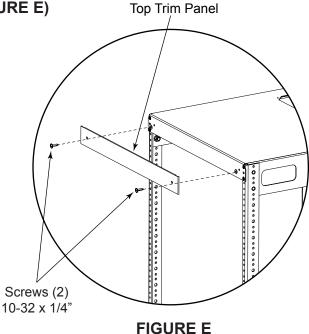

## **RACK ASSEMBLY (Continued)**

8) Install top trim panel using (2) 10-32 x 1/4" screws. (FIGURE E)

**NOTE:** Top trim panel contains only two screw holes.

9) If equipped, align the edge of the lacer bars with the outside edge of the rackrail and ensure that the flat side of the lacer bar is on top. Install the lacer bars as shown using 10-32 Phillips head screws. (FIGURE F)

**NOTE:** The lacer bars should not be placed in the bottom 8 rackspaces. The lacer bars on the rack should be 2 rackspace above or below the corresponding lacer bars on the rough-in pan.

TIP: When installing the lacer bars on the rough-in pan, place the rack with the roller base on the rough-in pan and mount the equipment in the rack and position the lacer bars as needed. This will simplify cable management once the rough-in pan is mounted into the millwork. (FIGURE G)