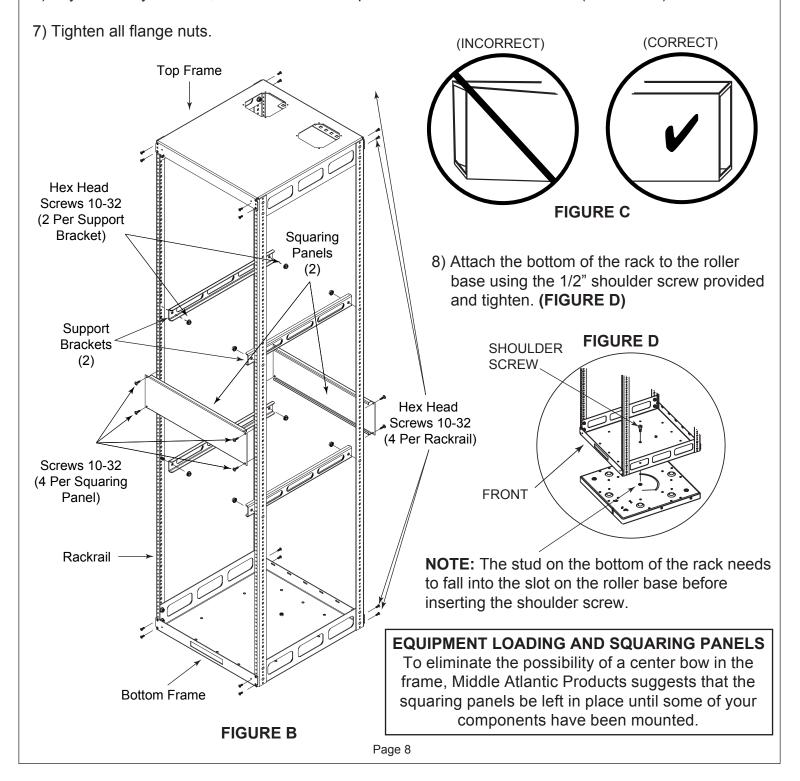

### **RACK ASSEMBLY (Continued)**

- 3) Install (4) 10-32 Hex Head screws through top and bottom frames into each rackrail. (FIGURE B)
- 4) Install (2) squaring panels on front and rear of assembly using (4) 10-32 x 1/4" screws. Locate squaring panels at the mid-point of rackrail assembly. (FIGURE B)
- 5) If supplied, install (2) support brackets on pre-installed rackrail mounting studs using (2) 10-32 hex head screws per bracket. **(FIGURE B)**
- 6) Lay assembly on a flat, level surface and square frame on all four corners. (FIGURE C)

## **RACK ASSEMBLY (Continued)**

8) Install top trim panel using (2) 10-32 x 1/4" screws. (FIGURE E)

**NOTE:** Top trim panel contains only two screw holes.

9) If equipped, align the edge of the lacer bars with the outside edge of the rackrail and ensure that the flat side of the lacer bar is on top. Install the lacer bars as shown using 10-32 Phillips head screws. (FIGURE F)

**NOTE:** The lacer bars should not be placed in the bottom 8 rackspaces. The lacer bars on the rack should be 2 rackspace above or below the corresponding lacer bars on the rough-in pan.

TIP: When installing the lacer bars on the rough-in pan, place the rack with the roller base on the rough-in pan and mount the equipment in the rack and position the lacer bars as needed. This will simplify cable management once the rough-in pan is mounted into the millwork. (FIGURE G)