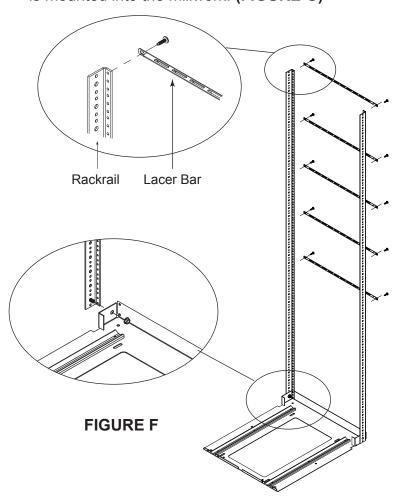

## **RACK ASSEMBLY (Continued)**

8) Install top trim panel using (2) 10-32 x 1/4" screws. (FIGURE E)

**NOTE:** Top trim panel contains only two screw holes.

9) If equipped, align the edge of the lacer bars with the outside edge of the rackrail and ensure that the flat side of the lacer bar is on top. Install the lacer bars as shown using 10-32 Phillips head screws. (FIGURE F)