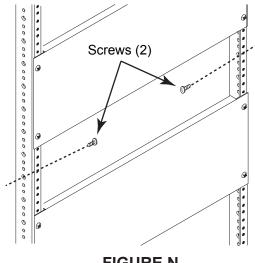

3) Remove tracks and service stand. **Bottom** Trim Panel Phillips Head Screws (4)

**NOTE:** If the loaded rack frame springs outward during installation, it can be secured directly to the millwork wherever a blank panel is located. With rack closed, remove blank panel and install customer-supplied screws through each side of front rackrail into millwork. (FIGURE N)