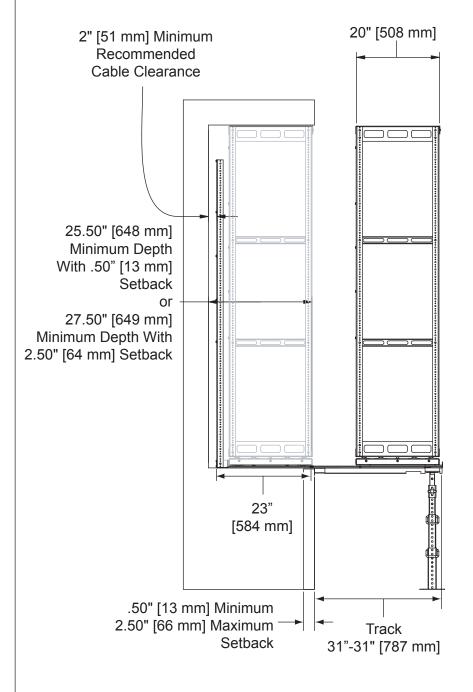

#### **ROUGH-IN / SITE PREPARATION**

1) Rough-in millwork must be plumb, square and completed before beginning assembly. Refer to millwork mounting requirements below.

|         | WIDTH  | DEPTH   | SETBACK |
|---------|--------|---------|---------|
| MINIMUM | 9 1/4" | 25 1/2" | 1/2"    |
| MAXIMUM | 9 1/4" | 27 1/2' | 2 1/2"  |