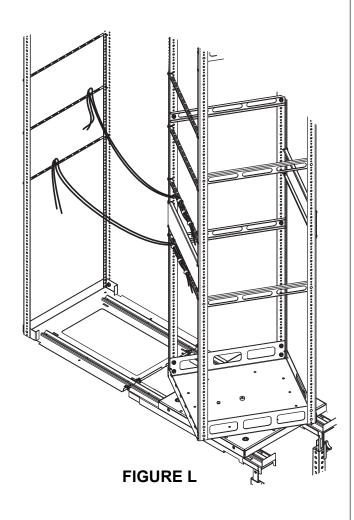

2) Select one side of the rack for signal cables, and the opposite side for power cables. Extend the rack and rotate 60° as shown. Lace the cables as shown, ensuring that the cables are taut. This ensures that the service loop will be the correct length and not be pinched when closing the rack. (FIGURE L)