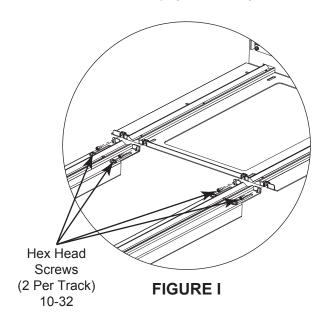

**CAUTION!** Be sure notched ends are fully seated in service stand saddles to prevent tracks from falling out.

- 4) Position opposite end of each service track on millwork. (FIGURE H)
- 5) Secure each service track to rough-in pan using (2) 10-32 hex head screws (included in service track hardware kit). (FIGURE I)