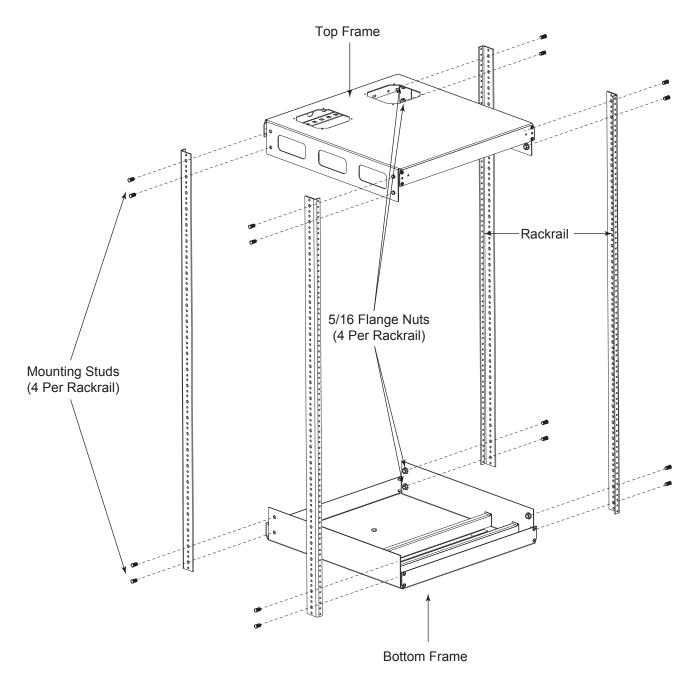

### RACK ASSEMBLY

- 1) Align the (4) pre-installed mounting studs on each rackrail with mounting holes in top and bottom frames. (FIGURE A)
- 2) Loosely secure each rackrail to top and bottom frame using (2) 5/16" flange nuts per frame. (FIGURE A)

FIGURE A