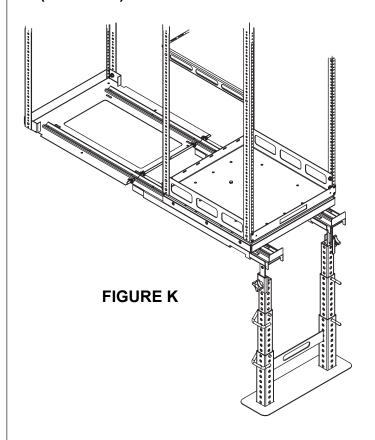

### **RACK INSTALLATION / CABLE MANAGEMENT**

1) Place rack on service track assembly (observe proper front/rear orientation). (FIGURE K)

**CAUTION!** Do not allow the frame to roll off end of tracks.

**NOTE:** Determine which direction the rack will rotate before beginning cable management.