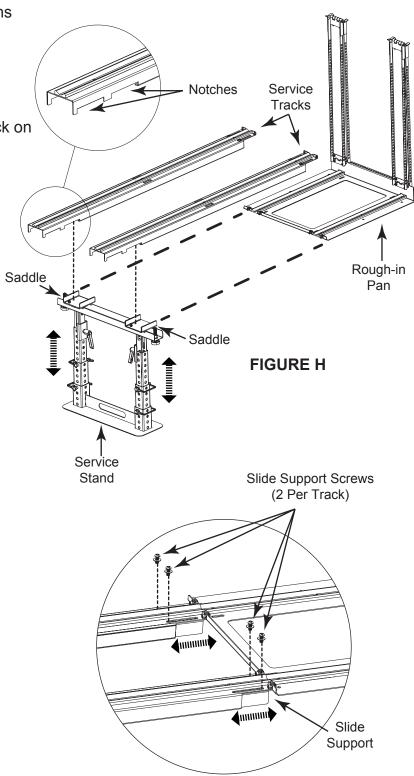

### SERVICE STAND / SERVICE TRACK ASSEMBLY

- 1) Assemble service stand as per instructions included with unit.
- 2) Adjust stand to approximate height of rough-in pan. (FIGURE H)

3) Position notched end of each service track on service stand saddles. (FIGURE H)

**CAUTION!** Be sure notched ends are fully seated in service stand saddles to prevent tracks from falling out.

- 4) Position opposite end of each service track on millwork. (FIGURE H)
- 5) Secure each service track to rough-in pan using (2) 10-32 hex head screws (included in service track hardware kit). (FIGURE I)

- 6) Fine adjust the service stand with the aid of the level installed in the service tracks.
- Extend slide supports on each service track to meet millwork using slide support screws (2 per service track). (FIGURE J)

FIGURE J

NOTE: This adjustment strengthens track when extending heavy equipment for servicing.