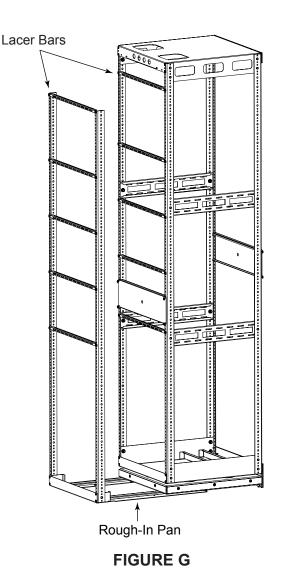

**NOTE:** The lacer bars should not be placed in the bottom 8 rackspaces. The lacer bars on the rack should be 2 rackspace above or below the corresponding lacer bars on the rough-in pan.

TIP: When installing the lacer bars on the rough-in pan, place the rack with the roller base on the rough-in pan and mount the equipment in the rack and position the lacer bars as needed. This will simplify cable management once the rough-in pan is mounted into the millwork. (FIGURE G)