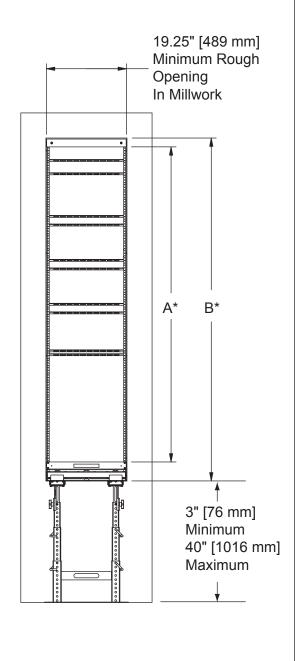

\* Refer to following page for specific model height requirements.

**NOTE:** The millwork must be constructed in such a manner as to provide a weight capacity greater than the total assembled weight.

# MILLWORK REQUIREMENTS

| USABLE   RACKSPACES   RACK HEIGHT   OPENING HEIGHT                                                                                                                                                                                                                                                                                                                                                                                                                                                                                                                                                                                                                                                                                                                                                                                                                                                                                                                                                                                                                                                                                                                                                                              |           | NUMBER OF  | "A"           | "B"            |
|---------------------------------------------------------------------------------------------------------------------------------------------------------------------------------------------------------------------------------------------------------------------------------------------------------------------------------------------------------------------------------------------------------------------------------------------------------------------------------------------------------------------------------------------------------------------------------------------------------------------------------------------------------------------------------------------------------------------------------------------------------------------------------------------------------------------------------------------------------------------------------------------------------------------------------------------------------------------------------------------------------------------------------------------------------------------------------------------------------------------------------------------------------------------------------------------------------------------------------|-----------|------------|---------------|----------------|
| AX-SXR-15                                                                                                                                                                                                                                                                                                                                                                                                                                                                                                                                                                                                                                                                                                                                                                                                                                                                                                                                                                                                                                                                                                                                                                                                                       |           | USABLE     | USABLE        | ROUGH          |
| AX-SXR-16         16         28 [711]         34-3/4 [883           AX-SXR-17         17         29-3/4 [756]         ]36-1/2 [927]           AX-SXR-18         18         31-1/2 [800]         38-1/4 [972]           AX-SXR-19         19         33-1/4 [845]         40 [1016]           AX-SXR-20         20         35 [889]         41-3/4 [1060]           AX-SXR-21         21         36-3/4 [933]         43-1/2 [1105]           AX-SXR-22         22         38-1/2 [978]         45-1/4 [1149]           AX-SXR-23         23         40-1/4 [1022]         47 [1194]           AX-SXR-23         23         40-1/4 [1022]         47 [1194]           AX-SXR-24         24         42 [1067]         48-3/4 [1238]           AX-SXR-25         25         43-3/4 [1111]         50-1/2 [1283]           AX-SXR-26         26         45-1/2 [1156]         52-1/4 [1327]           AX-SXR-27         27         47-1/4 [1200]         54 [1372]           AX-SXR-28         28         49 [1245]         55-3/4 [1416]           AX-SXR-30         30         52-1/2 [1334]         59-1/4 [1505]           AX-SXR-31         31         54-1/4 [1378]         61 [1549]           AX-SXR-33                     |           | RACKSPACES | RACK HEIGHT   | OPENING HEIGHT |
| AX-SXR-17         17         29-3/4 [756]         ]36-1/2 [927]           AX-SXR-18         18         31-1/2 [800]         38-1/4 [972]           AX-SXR-19         19         33-1/4 [845]         40 [1016]           AX-SXR-20         20         35 [889]         41-3/4 [1060]           AX-SXR-21         21         36-3/4 [933]         43-1/2 [1105]           AX-SXR-22         22         38-1/2 [978]         45-1/4 [1149]           AX-SXR-23         23         40-1/4 [1022]         47 [1194]           AX-SXR-23         23         40-1/4 [1022]         47 [1194]           AX-SXR-24         24         42 [1067]         48-3/4 [1238]           AX-SXR-25         25         43-3/4 [1111]         50-1/2 [1283]           AX-SXR-26         26         45-1/2 [1156]         52-1/4 [1327]           AX-SXR-27         27         47-1/4 [1200]         54 [1372]           AX-SXR-28         28         49 [1245]         55-3/4 [1416]           AX-SXR-30         30         52-1/2 [1334]         59-1/4 [1505]           AX-SXR-31         31         54-1/4 [1378]         61 [1549]           AX-SXR-32         32         56 [1422]         62-3/4 [1594]           AX-SXR-33                  | AX-SXR-15 | 15         | 26-1/4 [667]  | 33 [838]       |
| AX-SXR-18       18       31-1/2 [800]       38-1/4 [972]         AX-SXR-19       19       33-1/4 [845]       40 [1016]         AX-SXR-20       20       35 [889]       41-3/4 [1060]         AX-SXR-21       21       36-3/4 [933]       43-1/2 [1105]         AX-SXR-22       22       38-1/2 [978]       45-1/4 [1149]         AX-SXR-23       23       40-1/4 [1022]       47 [1194]         AX-SXR-24       24       42 [1067]       48-3/4 [1238]         AX-SXR-25       25       43-3/4 [1111]       50-1/2 [1283]         AX-SXR-26       26       45-1/2 [1156]       52-1/4 [1327]         AX-SXR-27       27       47-1/4 [1200]       54 [1372]         AX-SXR-28       28       49 [1245]       55-3/4 [1416]         AX-SXR-29       29       50-3/4 [1289]       57-1/2 [1461]         AX-SXR-30       30       52-1/2 [1334]       59-1/4 [1505]         AX-SXR-31       31       54-1/4 [1378]       61 [1549]         AX-SXR-32       32       56 [1422]       62-3/4 [1594]         AX-SXR-33       33       57-3/4 [1467]       64-1/2 [1638]         AX-SXR-36       36       63 [1600]       69-3/4 [1772]         AX-SXR-37                                                                              | AX-SXR-16 | 16         | 28 [711]      | 34-3/4 [883    |
| AX-SXR-19       19       33-1/4 [845]       40 [1016]         AX-SXR-20       20       35 [889]       41-3/4 [1060]         AX-SXR-21       21       36-3/4 [933]       43-1/2 [1105]         AX-SXR-22       22       38-1/2 [978]       45-1/4 [1149]         AX-SXR-23       23       40-1/4 [1022]       47 [1194]         AX-SXR-23       23       40-1/4 [1022]       47 [1194]         AX-SXR-24       24       42 [1067]       48-3/4 [1238]         AX-SXR-25       25       43-3/4 [1111]       50-1/2 [1283]         AX-SXR-26       26       45-1/2 [1156]       52-1/4 [1327]         AX-SXR-27       27       47-1/4 [1200]       54 [1372]         AX-SXR-28       28       49 [1245]       55-3/4 [1416]         AX-SXR-29       29       50-3/4 [1289]       57-1/2 [1461]         AX-SXR-30       30       52-1/2 [1334]       59-1/4 [1505]         AX-SXR-31       31       54-1/4 [1378]       61 [1549]         AX-SXR-32       32       56 [1422]       62-3/4 [1594]         AX-SXR-33       33       57-3/4 [1467]       64-1/2 [1688]         AX-SXR-36       36       63 [1600]       69-3/4 [1772]         AX-SXR-37                                                                                | AX-SXR-17 | 17         | 29-3/4 [756]  |                |
| AX-SXR-20 20 35 [889] 41-3/4 [1060] AX-SXR-21 21 36-3/4 [933] 43-1/2 [1105] AX-SXR-22 22 38-1/2 [978] 45-1/4 [1149] AX-SXR-23 23 40-1/4 [1022] 47 [1194] AX-SXR-24 24 42 [1067] 48-3/4 [1238] AX-SXR-25 25 43-3/4 [1111] 50-1/2 [1283] AX-SXR-26 26 45-1/2 [1156] 52-1/4 [1327] AX-SXR-27 27 47-1/4 [1200] 54 [1372] AX-SXR-28 28 49 [1245] 55-3/4 [1416] AX-SXR-29 29 50-3/4 [1289] 57-1/2 [1461] AX-SXR-30 30 52-1/2 [1334] 59-1/4 [1505] AX-SXR-31 31 54-1/4 [1378] 61 [1549] AX-SXR-32 32 56 [1422] 62-3/4 [1594] AX-SXR-33 33 57-3/4 [1467] 64-1/2 [1638] AX-SXR-34 34 59-1/2 [1511] 66-1/4 [1683] AX-SXR-35 35 61-1/4 [1556] 68 [1727] AX-SXR-36 36 63 [1600] 69-3/4 [1772] AX-SXR-37 37 64-3/4 [1645] 71-1/2 [1816] AX-SXR-38 38 66-1/2 [1689] 73-1/4 [1861] AX-SXR-39 39 68-1/4 [1734] 75 [1905] AX-SXR-40 40 70 [1778] 76-3/4 [1949] AX-SXR-41 41 71-3/4 [1822] 78-1/2 [1994] AX-SXR-42 42 73-1/2 [1867] 80-1/4 [2038]                                                                                                                                                                                                                                                                                                 | AX-SXR-18 | 18         | 31-1/2 [800]  | 38-1/4 [972]   |
| AX-SXR-21 21 36-3/4 [933] 43-1/2 [1105] AX-SXR-22 22 38-1/2 [978] 45-1/4 [1149] AX-SXR-23 23 40-1/4 [1022] 47 [1194] AX-SXR-24 24 42 [1067] 48-3/4 [1238] AX-SXR-25 25 43-3/4 [1111] 50-1/2 [1283] AX-SXR-26 26 45-1/2 [1156] 52-1/4 [1327] AX-SXR-27 27 47-1/4 [1200] 54 [1372] AX-SXR-28 28 49 [1245] 55-3/4 [1416] AX-SXR-29 29 50-3/4 [1289] 57-1/2 [1461] AX-SXR-30 30 52-1/2 [1334] 59-1/4 [1505] AX-SXR-31 31 54-1/4 [1378] 61 [1549] AX-SXR-32 32 56 [1422] 62-3/4 [1594] AX-SXR-33 33 57-3/4 [1467] 64-1/2 [1638] AX-SXR-34 34 59-1/2 [1511] 66-1/4 [1683] AX-SXR-35 35 61-1/4 [1556] 68 [1727] AX-SXR-36 36 63 [1600] 69-3/4 [1772] AX-SXR-37 37 64-3/4 [1645] 71-1/2 [1816] AX-SXR-39 39 68-1/4 [1734] 75 [1905] AX-SXR-40 40 70 [1778] 76-3/4 [1949] AX-SXR-41 41 71-3/4 [1822] 78-1/2 [1994] AX-SXR-42 42 73-1/2 [1867] 80-1/4 [2038]                                                                                                                                                                                                                                                                                                                                                                              | AX-SXR-19 | 19         | 33-1/4 [845]  | 40 [1016]      |
| AX-SXR-22       22       38-1/2 [978]       45-1/4 [1149]         AX-SXR-23       23       40-1/4 [1022]       47 [1194]         AX-SXR-24       24       42 [1067]       48-3/4 [1238]         AX-SXR-25       25       43-3/4 [1111]       50-1/2 [1283]         AX-SXR-26       26       45-1/2 [1156]       52-1/4 [1327]         AX-SXR-27       27       47-1/4 [1200]       54 [1372]         AX-SXR-28       28       49 [1245]       55-3/4 [1416]         AX-SXR-29       29       50-3/4 [1289]       57-1/2 [1461]         AX-SXR-30       30       52-1/2 [1334]       59-1/4 [1505]         AX-SXR-31       31       54-1/4 [1378]       61 [1549]         AX-SXR-32       32       56 [1422]       62-3/4 [1594]         AX-SXR-33       33       57-3/4 [1467]       64-1/2 [1638]         AX-SXR-34       34       59-1/2 [1511]       66-1/4 [1683]         AX-SXR-35       35       61-1/4 [1556]       68 [1727]         AX-SXR-36       36       63 [1600]       69-3/4 [1772]         AX-SXR-38       38       66-1/2 [1689]       73-1/4 [1861]         AX-SXR-39       39       68-1/4 [1734]       75 [1905]         AX-SXR-40 <td>AX-SXR-20</td> <td>20</td> <td>35 [889]</td> <td>41-3/4 [1060]</td> | AX-SXR-20 | 20         | 35 [889]      | 41-3/4 [1060]  |
| AX-SXR-23       23       40-1/4 [1022]       47 [1194]         AX-SXR-24       24       42 [1067]       48-3/4 [1238]         AX-SXR-25       25       43-3/4 [1111]       50-1/2 [1283]         AX-SXR-26       26       45-1/2 [1156]       52-1/4 [1327]         AX-SXR-27       27       47-1/4 [1200]       54 [1372]         AX-SXR-28       28       49 [1245]       55-3/4 [1416]         AX-SXR-29       29       50-3/4 [1289]       57-1/2 [1461]         AX-SXR-30       30       52-1/2 [1334]       59-1/4 [1505]         AX-SXR-31       31       54-1/4 [1378]       61 [1549]         AX-SXR-32       32       56 [1422]       62-3/4 [1594]         AX-SXR-33       33       57-3/4 [1467]       64-1/2 [1638]         AX-SXR-34       34       59-1/2 [1511]       66-1/4 [1683]         AX-SXR-35       35       61-1/4 [1556]       68 [1727]         AX-SXR-36       36       63 [1600]       69-3/4 [1772]         AX-SXR-37       37       64-3/4 [1645]       71-1/2 [1816]         AX-SXR-39       39       68-1/4 [1734]       75 [1905]         AX-SXR-40       40       70 [1778]       76-3/4 [1949]         AX-SXR-42                                                                            | AX-SXR-21 | 21         | 36-3/4 [933]  | 43-1/2 [1105]  |
| AX-SXR-24       24       42 [1067]       48-3/4 [1238]         AX-SXR-25       25       43-3/4 [1111]       50-1/2 [1283]         AX-SXR-26       26       45-1/2 [1156]       52-1/4 [1327]         AX-SXR-27       27       47-1/4 [1200]       54 [1372]         AX-SXR-28       28       49 [1245]       55-3/4 [1416]         AX-SXR-29       29       50-3/4 [1289]       57-1/2 [1461]         AX-SXR-30       30       52-1/2 [1334]       59-1/4 [1505]         AX-SXR-31       31       54-1/4 [1378]       61 [1549]         AX-SXR-32       32       56 [1422]       62-3/4 [1594]         AX-SXR-33       33       57-3/4 [1467]       64-1/2 [1638]         AX-SXR-34       34       59-1/2 [1511]       66-1/4 [1683]         AX-SXR-35       35       61-1/4 [1556]       68 [1727]         AX-SXR-36       36       63 [1600]       69-3/4 [1772]         AX-SXR-37       37       64-3/4 [1645]       71-1/2 [1816]         AX-SXR-39       39       68-1/4 [1734]       75 [1905]         AX-SXR-40       40       70 [1778]       76-3/4 [1949]         AX-SXR-41       41       71-3/4 [1822]       78-1/2 [1994]         AX-SXR-42 </td <td>AX-SXR-22</td> <td>22</td> <td></td> <td>45-1/4 [1149]</td>   | AX-SXR-22 | 22         |               | 45-1/4 [1149]  |
| AX-SXR-25       25       43-3/4 [1111]       50-1/2 [1283]         AX-SXR-26       26       45-1/2 [1156]       52-1/4 [1327]         AX-SXR-27       27       47-1/4 [1200]       54 [1372]         AX-SXR-28       28       49 [1245]       55-3/4 [1416]         AX-SXR-29       29       50-3/4 [1289]       57-1/2 [1461]         AX-SXR-30       30       52-1/2 [1334]       59-1/4 [1505]         AX-SXR-31       31       54-1/4 [1378]       61 [1549]         AX-SXR-32       32       56 [1422]       62-3/4 [1594]         AX-SXR-33       33       57-3/4 [1467]       64-1/2 [1638]         AX-SXR-34       34       59-1/2 [1511]       66-1/4 [1683]         AX-SXR-35       35       61-1/4 [1556]       68 [1727]         AX-SXR-36       36       63 [1600]       69-3/4 [1772]         AX-SXR-37       37       64-3/4 [1645]       71-1/2 [1816]         AX-SXR-38       38       66-1/2 [1689]       73-1/4 [1861]         AX-SXR-39       39       68-1/4 [1734]       75 [1905]         AX-SXR-40       40       70 [1778]       76-3/4 [1949]         AX-SXR-41       41       71-3/4 [1822]       78-1/2 [1994]         AX-SXR-                                                                      | AX-SXR-23 | 23         | 40-1/4 [1022] | 47 [1194]      |
| AX-SXR-26 26 45-1/2 [1156] 52-1/4 [1327] AX-SXR-27 27 47-1/4 [1200] 54 [1372] AX-SXR-28 28 49 [1245] 55-3/4 [1416] AX-SXR-29 29 50-3/4 [1289] 57-1/2 [1461] AX-SXR-30 30 52-1/2 [1334] 59-1/4 [1505] AX-SXR-31 31 54-1/4 [1378] 61 [1549] AX-SXR-32 32 56 [1422] 62-3/4 [1594] AX-SXR-33 33 57-3/4 [1467] 64-1/2 [1638] AX-SXR-34 34 59-1/2 [1511] 66-1/4 [1683] AX-SXR-35 35 61-1/4 [1556] 68 [1727] AX-SXR-36 36 63 [1600] 69-3/4 [1772] AX-SXR-37 37 64-3/4 [1645] 71-1/2 [1816] AX-SXR-38 38 66-1/2 [1689] 73-1/4 [1861] AX-SXR-39 39 68-1/4 [1734] 75 [1905] AX-SXR-40 40 70 [1778] 76-3/4 [1949] AX-SXR-41 41 71-3/4 [1822] 78-1/2 [1994] AX-SXR-42 42 73-1/2 [1867] 80-1/4 [2038]                                                                                                                                                                                                                                                                                                                                                                                                                                                                                                                                        | AX-SXR-24 | 24         | 42 [1067]     | 48-3/4 [1238]  |
| AX-SXR-27 27 47-1/4 [1200] 54 [1372] AX-SXR-28 28 49 [1245] 55-3/4 [1416] AX-SXR-29 29 50-3/4 [1289] 57-1/2 [1461] AX-SXR-30 30 52-1/2 [1334] 59-1/4 [1505] AX-SXR-31 31 54-1/4 [1378] 61 [1549] AX-SXR-32 32 56 [1422] 62-3/4 [1594] AX-SXR-33 33 57-3/4 [1467] 64-1/2 [1638] AX-SXR-34 34 59-1/2 [1511] 66-1/4 [1683] AX-SXR-35 35 61-1/4 [1556] 68 [1727] AX-SXR-36 36 63 [1600] 69-3/4 [1772] AX-SXR-37 37 64-3/4 [1645] 71-1/2 [1816] AX-SXR-38 38 66-1/2 [1689] 73-1/4 [1861] AX-SXR-39 39 68-1/4 [1734] 75 [1905] AX-SXR-40 40 70 [1778] 76-3/4 [1949] AX-SXR-41 41 71-3/4 [1822] 78-1/2 [1994] AX-SXR-42 42 73-1/2 [1867] 80-1/4 [2038]                                                                                                                                                                                                                                                                                                                                                                                                                                                                                                                                                                                 | AX-SXR-25 | 25         | 43-3/4 [1111] | 50-1/2 [1283]  |
| AX-SXR-28 28 49 [1245] 55-3/4 [1416] AX-SXR-29 29 50-3/4 [1289] 57-1/2 [1461] AX-SXR-30 30 52-1/2 [1334] 59-1/4 [1505] AX-SXR-31 31 54-1/4 [1378] 61 [1549] AX-SXR-32 32 56 [1422] 62-3/4 [1594] AX-SXR-33 33 57-3/4 [1467] 64-1/2 [1638] AX-SXR-34 34 59-1/2 [1511] 66-1/4 [1683] AX-SXR-35 35 61-1/4 [1556] 68 [1727] AX-SXR-36 36 63 [1600] 69-3/4 [1772] AX-SXR-37 37 64-3/4 [1645] 71-1/2 [1816] AX-SXR-38 38 66-1/2 [1689] 73-1/4 [1861] AX-SXR-39 39 68-1/4 [1734] 75 [1905] AX-SXR-40 40 70 [1778] 76-3/4 [1949] AX-SXR-41 41 71-3/4 [1822] 78-1/2 [1994] AX-SXR-42 42 73-1/2 [1867] 80-1/4 [2038]                                                                                                                                                                                                                                                                                                                                                                                                                                                                                                                                                                                                                      | AX-SXR-26 | 26         | 45-1/2 [1156] | 52-1/4 [1327]  |
| AX-SXR-29       29       50-3/4 [1289]       57-1/2 [1461]         AX-SXR-30       30       52-1/2 [1334]       59-1/4 [1505]         AX-SXR-31       31       54-1/4 [1378]       61 [1549]         AX-SXR-32       32       56 [1422]       62-3/4 [1594]         AX-SXR-33       33       57-3/4 [1467]       64-1/2 [1638]         AX-SXR-34       34       59-1/2 [1511]       66-1/4 [1683]         AX-SXR-35       35       61-1/4 [1556]       68 [1727]         AX-SXR-36       36       63 [1600]       69-3/4 [1772]         AX-SXR-37       37       64-3/4 [1645]       71-1/2 [1816]         AX-SXR-38       38       66-1/2 [1689]       73-1/4 [1861]         AX-SXR-39       39       68-1/4 [1734]       75 [1905]         AX-SXR-40       40       70 [1778]       76-3/4 [1949]         AX-SXR-41       41       71-3/4 [1822]       78-1/2 [1994]         AX-SXR-42       42       73-1/2 [1867]       80-1/4 [2038]                                                                                                                                                                                                                                                                                       | AX-SXR-27 | 27         | 47-1/4 [1200] | 54 [1372]      |
| AX-SXR-30       30       52-1/2 [1334]       59-1/4 [1505]         AX-SXR-31       31       54-1/4 [1378]       61 [1549]         AX-SXR-32       32       56 [1422]       62-3/4 [1594]         AX-SXR-33       33       57-3/4 [1467]       64-1/2 [1638]         AX-SXR-34       34       59-1/2 [1511]       66-1/4 [1683]         AX-SXR-35       35       61-1/4 [1556]       68 [1727]         AX-SXR-36       36       63 [1600]       69-3/4 [1772]         AX-SXR-37       37       64-3/4 [1645]       71-1/2 [1816]         AX-SXR-38       38       66-1/2 [1689]       73-1/4 [1861]         AX-SXR-39       39       68-1/4 [1734]       75 [1905]         AX-SXR-40       40       70 [1778]       76-3/4 [1949]         AX-SXR-41       41       71-3/4 [1822]       78-1/2 [1994]         AX-SXR-42       42       73-1/2 [1867]       80-1/4 [2038]                                                                                                                                                                                                                                                                                                                                                          | AX-SXR-28 | 28         | 49 [1245]     | 55-3/4 [1416]  |
| AX-SXR-31       31       54-1/4 [1378]       61 [1549]         AX-SXR-32       32       56 [1422]       62-3/4 [1594]         AX-SXR-33       33       57-3/4 [1467]       64-1/2 [1638]         AX-SXR-34       34       59-1/2 [1511]       66-1/4 [1683]         AX-SXR-35       35       61-1/4 [1556]       68 [1727]         AX-SXR-36       36       63 [1600]       69-3/4 [1772]         AX-SXR-37       37       64-3/4 [1645]       71-1/2 [1816]         AX-SXR-38       38       66-1/2 [1689]       73-1/4 [1861]         AX-SXR-39       39       68-1/4 [1734]       75 [1905]         AX-SXR-40       40       70 [1778]       76-3/4 [1949]         AX-SXR-41       41       71-3/4 [1822]       78-1/2 [1994]         AX-SXR-42       42       73-1/2 [1867]       80-1/4 [2038]                                                                                                                                                                                                                                                                                                                                                                                                                             | AX-SXR-29 | 29         | 50-3/4 [1289] | 57-1/2 [1461]  |
| AX-SXR-32       32       56 [1422]       62-3/4 [1594]         AX-SXR-33       33       57-3/4 [1467]       64-1/2 [1638]         AX-SXR-34       34       59-1/2 [1511]       66-1/4 [1683]         AX-SXR-35       35       61-1/4 [1556]       68 [1727]         AX-SXR-36       36       63 [1600]       69-3/4 [1772]         AX-SXR-37       37       64-3/4 [1645]       71-1/2 [1816]         AX-SXR-38       38       66-1/2 [1689]       73-1/4 [1861]         AX-SXR-39       39       68-1/4 [1734]       75 [1905]         AX-SXR-40       40       70 [1778]       76-3/4 [1949]         AX-SXR-41       41       71-3/4 [1822]       78-1/2 [1994]         AX-SXR-42       42       73-1/2 [1867]       80-1/4 [2038]                                                                                                                                                                                                                                                                                                                                                                                                                                                                                            | AX-SXR-30 | 30         | 52-1/2 [1334] | 59-1/4 [1505]  |
| AX-SXR-33       33       57-3/4 [1467]       64-1/2 [1638]         AX-SXR-34       34       59-1/2 [1511]       66-1/4 [1683]         AX-SXR-35       35       61-1/4 [1556]       68 [1727]         AX-SXR-36       36       63 [1600]       69-3/4 [1772]         AX-SXR-37       37       64-3/4 [1645]       71-1/2 [1816]         AX-SXR-38       38       66-1/2 [1689]       73-1/4 [1861]         AX-SXR-39       39       68-1/4 [1734]       75 [1905]         AX-SXR-40       40       70 [1778]       76-3/4 [1949]         AX-SXR-41       41       71-3/4 [1822]       78-1/2 [1994]         AX-SXR-42       42       73-1/2 [1867]       80-1/4 [2038]                                                                                                                                                                                                                                                                                                                                                                                                                                                                                                                                                           | AX-SXR-31 | 31         | 54-1/4 [1378] | 61 [1549]      |
| AX-SXR-34       34       59-1/2 [1511]       66-1/4 [1683]         AX-SXR-35       35       61-1/4 [1556]       68 [1727]         AX-SXR-36       36       63 [1600]       69-3/4 [1772]         AX-SXR-37       37       64-3/4 [1645]       71-1/2 [1816]         AX-SXR-38       38       66-1/2 [1689]       73-1/4 [1861]         AX-SXR-39       39       68-1/4 [1734]       75 [1905]         AX-SXR-40       40       70 [1778]       76-3/4 [1949]         AX-SXR-41       41       71-3/4 [1822]       78-1/2 [1994]         AX-SXR-42       42       73-1/2 [1867]       80-1/4 [2038]                                                                                                                                                                                                                                                                                                                                                                                                                                                                                                                                                                                                                              | AX-SXR-32 | 32         | 56 [1422]     | 62-3/4 [1594]  |
| AX-SXR-35       35       61-1/4 [1556]       68 [1727]         AX-SXR-36       36       63 [1600]       69-3/4 [1772]         AX-SXR-37       37       64-3/4 [1645]       71-1/2 [1816]         AX-SXR-38       38       66-1/2 [1689]       73-1/4 [1861]         AX-SXR-39       39       68-1/4 [1734]       75 [1905]         AX-SXR-40       40       70 [1778]       76-3/4 [1949]         AX-SXR-41       41       71-3/4 [1822]       78-1/2 [1994]         AX-SXR-42       42       73-1/2 [1867]       80-1/4 [2038]                                                                                                                                                                                                                                                                                                                                                                                                                                                                                                                                                                                                                                                                                                 | AX-SXR-33 | 33         | 57-3/4 [1467] | 64-1/2 [1638]  |
| AX-SXR-36       36       63 [1600]       69-3/4 [1772]         AX-SXR-37       37       64-3/4 [1645]       71-1/2 [1816]         AX-SXR-38       38       66-1/2 [1689]       73-1/4 [1861]         AX-SXR-39       39       68-1/4 [1734]       75 [1905]         AX-SXR-40       40       70 [1778]       76-3/4 [1949]         AX-SXR-41       41       71-3/4 [1822]       78-1/2 [1994]         AX-SXR-42       42       73-1/2 [1867]       80-1/4 [2038]                                                                                                                                                                                                                                                                                                                                                                                                                                                                                                                                                                                                                                                                                                                                                                | AX-SXR-34 | 34         | 59-1/2 [1511] | 66-1/4 [1683]  |
| AX-SXR-37       37       64-3/4 [1645]       71-1/2 [1816]         AX-SXR-38       38       66-1/2 [1689]       73-1/4 [1861]         AX-SXR-39       39       68-1/4 [1734]       75 [1905]         AX-SXR-40       40       70 [1778]       76-3/4 [1949]         AX-SXR-41       41       71-3/4 [1822]       78-1/2 [1994]         AX-SXR-42       42       73-1/2 [1867]       80-1/4 [2038]                                                                                                                                                                                                                                                                                                                                                                                                                                                                                                                                                                                                                                                                                                                                                                                                                               | AX-SXR-35 | 35         | 61-1/4 [1556] | 68 [1727]      |
| AX-SXR-38       38       66-1/2 [1689]       73-1/4 [1861]         AX-SXR-39       39       68-1/4 [1734]       75 [1905]         AX-SXR-40       40       70 [1778]       76-3/4 [1949]         AX-SXR-41       41       71-3/4 [1822]       78-1/2 [1994]         AX-SXR-42       42       73-1/2 [1867]       80-1/4 [2038]                                                                                                                                                                                                                                                                                                                                                                                                                                                                                                                                                                                                                                                                                                                                                                                                                                                                                                  | AX-SXR-36 | 36         | 63 [1600]     | 69-3/4 [1772]  |
| AX-SXR-39       39       68-1/4 [1734]       75 [1905]         AX-SXR-40       40       70 [1778]       76-3/4 [1949]         AX-SXR-41       41       71-3/4 [1822]       78-1/2 [1994]         AX-SXR-42       42       73-1/2 [1867]       80-1/4 [2038]                                                                                                                                                                                                                                                                                                                                                                                                                                                                                                                                                                                                                                                                                                                                                                                                                                                                                                                                                                     | AX-SXR-37 | 37         | 1             | 71-1/2 [1816]  |
| AX-SXR-40 40 70 [1778] 76-3/4 [1949] AX-SXR-41 41 71-3/4 [1822] 78-1/2 [1994] AX-SXR-42 42 73-1/2 [1867] 80-1/4 [2038]                                                                                                                                                                                                                                                                                                                                                                                                                                                                                                                                                                                                                                                                                                                                                                                                                                                                                                                                                                                                                                                                                                          | AX-SXR-38 | 38         | 66-1/2 [1689] | 73-1/4 [1861]  |
| AX-SXR-41 41 71-3/4 [1822] 78-1/2 [1994]<br>AX-SXR-42 42 73-1/2 [1867] 80-1/4 [2038]                                                                                                                                                                                                                                                                                                                                                                                                                                                                                                                                                                                                                                                                                                                                                                                                                                                                                                                                                                                                                                                                                                                                            | AX-SXR-39 | 39         | 68-1/4 [1734] | 75 [1905]      |
| AX-SXR-42 42 73-1/2 [1867] 80-1/4 [2038]                                                                                                                                                                                                                                                                                                                                                                                                                                                                                                                                                                                                                                                                                                                                                                                                                                                                                                                                                                                                                                                                                                                                                                                        | AX-SXR-40 | 40         | 70 [1778]     | 76-3/4 [1949]  |
|                                                                                                                                                                                                                                                                                                                                                                                                                                                                                                                                                                                                                                                                                                                                                                                                                                                                                                                                                                                                                                                                                                                                                                                                                                 | AX-SXR-41 | 41         | 71-3/4 [1822] | 78-1/2 [1994]  |
| AX-SXR-43 43 75-1/4 [1911] 82 [2083]                                                                                                                                                                                                                                                                                                                                                                                                                                                                                                                                                                                                                                                                                                                                                                                                                                                                                                                                                                                                                                                                                                                                                                                            | AX-SXR-42 | 42         | 73-1/2 [1867] | 80-1/4 [2038]  |
|                                                                                                                                                                                                                                                                                                                                                                                                                                                                                                                                                                                                                                                                                                                                                                                                                                                                                                                                                                                                                                                                                                                                                                                                                                 | AX-SXR-43 | 43         | 75-1/4 [1911] | 82 [2083]      |

NOTE: Total rack height including rough-in pan is the usable rack height ("A") plus 4-9/16."