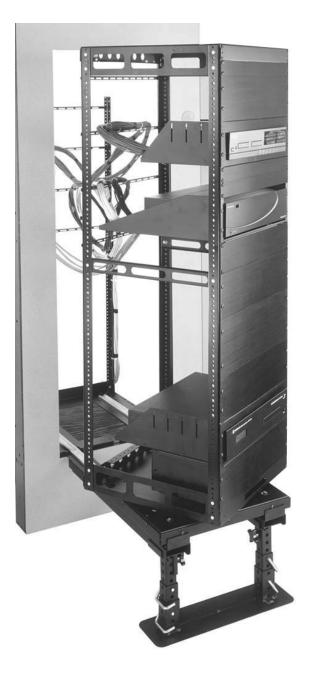

### **PRODUCT FEATURES**

- Slides out and rotates for access to cables and rear equipment connections
- Allows installation of equipment flush into a wall or cabinet
- Removable rack frame can be integrated off-site to save time

2) Select one side of the rack for signal cables, and the opposite side for power cables. Extend the rack and rotate 60° as shown. Lace the cables as shown, ensuring that the cables are taut. This ensures that the service loop will be the correct length and not be pinched when closing the rack. (FIGURE L)