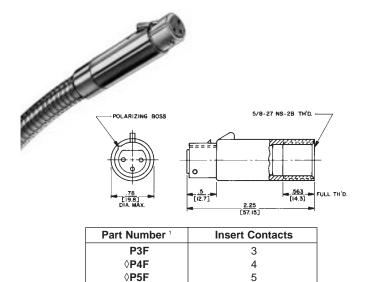

## P(\*)M GOOSENECK PLUG

Male plug for gooseneck mount. Fits standard gooseneck with internal 5/8-27 thread. Use on gooseneck with microphone plug on opposite end. Plugs directly into female receptacle. (Gooseneck not supplied.)