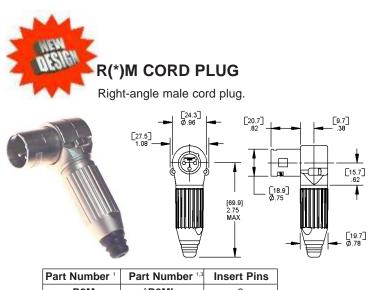

## Q-G <sup>®</sup> CORD PLUG CONNECTORS

**∂R5F** 

**∂R6F** 

**∂R7F** 

| P(*) | )F MIQ | CROPH | IONE F | PLUG |
|------|--------|-------|--------|------|

**∂R5FL** 

5

6