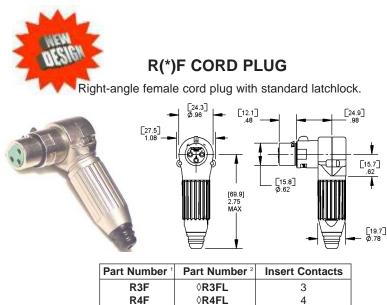

## Q-G <sup>®</sup> CORD PLUG CONNECTORS

**∂R5F** 

**∂R6F** 

**∂R7F** 

| P(*) | )F MIQ | CROPH | IONE F | PLUG |
|------|--------|-------|--------|------|

**∂R5FL** 

5

6

7

Female microphone plug for gooseneck mount. Fits standard gooseneck with external 5/8-27 thread. Microphone plugs directly into connector. (Gooseneck not supplied.)

| Number <sup>1,3</sup> Insert Pins |
|-----------------------------------|
| 3ML 3                             |
| <b>4ML</b> 4                      |
| 5ML 5                             |
| - 6                               |
| - 7                               |
|                                   |