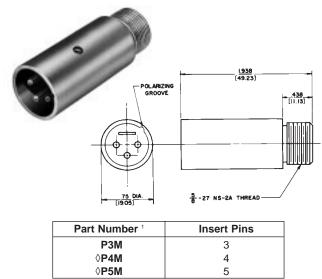

## P(\*)M GOOSENECK PLUG

Male plug for gooseneck mount. Fits standard gooseneck with internal 5/8-27 thread. Use on gooseneck with microphone plug on opposite end. Plugs directly into female receptacle. (Gooseneck not supplied.)