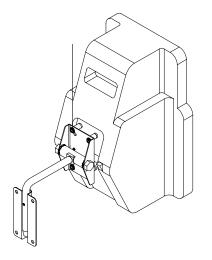

#### Types of Installation:

EON10-KT with MM-024 Wall Mount (Vertical installation-arm down)

EON10-KT with MM-020 Ceiling Mount (Vertical installation)