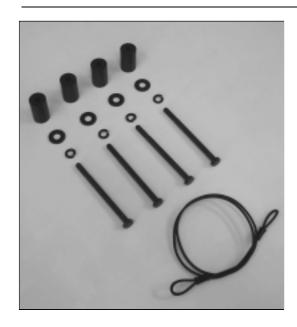

#### **Package Contents:**

4 pcs. Nylon Spacer

4 pcs. 1/4x 3.5" long hex bolt 4 pcs. 1/4" split lock washer 4 pcs. 1/4" flat washer 1 pcs. 40" long safety cable

This kit must be used with the MultiMount Series wall and ceiling mount.