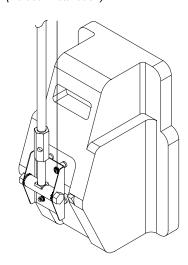

#### Types of Installation:

EON10-KT with MM-024 Wall Mount (Vertical installation-arm down)

EON10-KT with MM-020 Ceiling Mount (Vertical installation)