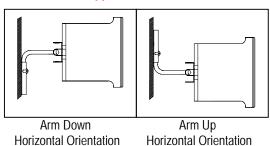

### **MultiMount 22 Support Arm Orientation**

Arm Down

**Vertical Orientation** 

Arm Up

**Vertical Orientation** 

EON10-KT with MM-022 Wall Mount (Horizontal installation-arm down)