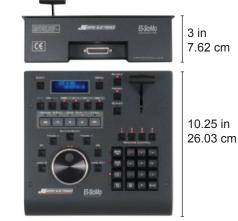

• Integrated 10' quad snake/power cable minimizes desktop clutter. ES-SloMo SP Side View

Weight 4.9 lbs 2.22 kg