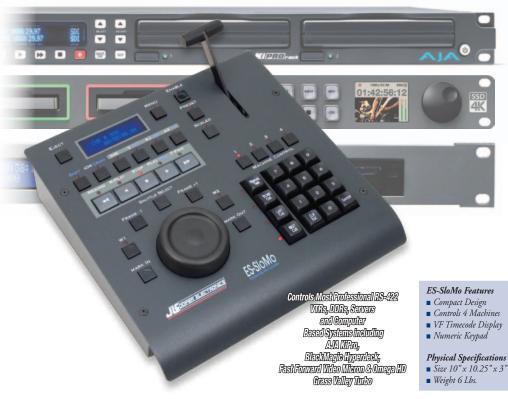

## ES-SLOMO SP RS-422 UNIVERSAL INSTANT REPLAY CONTROLLER

ES-SloMo<sup>™</sup> is a compact controller for News, Sports, QC, transfer, dubbing and other editing operations. It makes precise control of professional VTRs, DDRs and Video Servers quick and easy. It's a full featured 4-machine editor and universal Jog/Shuttle remote. It's compact design and low cost, make it the perfect addition to edit suites, remote trucks, sports facilities and other applications.

ES-SloMo features include professional transport buttons, SP (VTR Type) Jog/Shuttle mechanism for convenient picture search operations, a high-quality T-Bar for slomo and shuttle tape operation, an easy to read 2 x 16 VF display, a full size numeric keypad and fast access function keys. It provides Odetics seamless clip playout functions for use with popular video servers. GangWay16 integration allows individual control of up to 16 machines or server channels!

## ES-SloMo Features

- Assemble, Insert, Crash and Disable (Lock Out) Editing Modes
- Quickly store up to 1000 Cues or 400 In and Out Points with Varispeed
- Simultaneous Control of up to 4 VTRs, DDRs or Server Channels
- T-Bar Control for slow motion control sends Shuttle, Jog or Variable Play
- Dynamic Slomo replays accessed from the T-Bar, Jog or Variable Speed Play
- T-Bar Programmable Min-Max, Preset Speeds, Active or Passive Modes
- Programmable Cueing Modes Automatic Play All Cues Function
- Log Operation useful in QC Applications
- 16 Variable Replay Speeds
- EE/PB switching